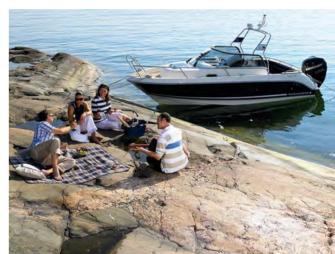

### AQUADOR 21 WALKAROUND sterndrive

This superbly responsive walkaround is great for an exhilarating ride on the waves or a tranquil cruise on inland waterways. Its wrap-around windshield shelters all six passengers from wind and splash water; and should the weather turn nasty, the cockpit canopy can be assembled in a jiffy. The boat features a secure walkaround deck, good-sized berths for two, and helm seats that swivel for a cosy picnic when at anchor.