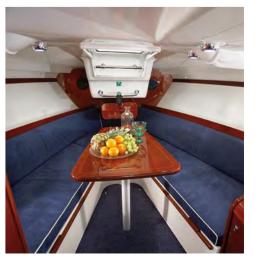

able overnighting. Stable and safe at all speeds, this sleek boat is noted for its superb handling. It features a bow-thruster for easy docking, a stylish Sunbrella quick-fix canopy that fully encloses the cockpit and bags of potential should you wish to customise.















#### TECHNICAL SPECIFICATIONS



















## AQUADOR 26 DAYCRUISER

A clever blend of innovative design, cutting-edge technology and traditional craftsmanship, the 26DC is typical of Aquador's pragmatic good sense and clear thinking in space utilisation. The performance of its truly imposing hull brings to life the enjoyment and freedom of the open sea, providing a smooth, stable ride for a complement of seven. This striking daycruiser is perfect for lengthy excursions or weekend hops along the coast.















#### TECHNICAL SPECIFICATIONS



















## AQUADOR 28 DAYCRUISER

The eye-catching 28DC admirably combines a high-performance hull with a bold design. Perfectly balanced between looks and sporting intent, the boat's handling in all weathers leaves competitors far in its wake. Indeed, everything about this daycruiser is first-rate, making for gracious living at anchor and when underway. The boat features a generous swim-platform, a secure walkaround deck and a great fore-deck for sun worshippers.















#### TECHNICAL SPECIFICATIONS





















### **AQUADOR 23 HARDTOP**

Packed with features more common on bigger boats, this elegant multi-role hardtop perfectly exemplifies Aquador's dedication to style, performance and common sense solutions. The well-ap