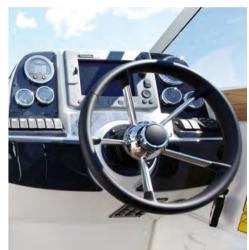

### AQUADOR 23 DAYCRUISER

The only true rival of this well-appointed daycruiser is its predecessor. Its generous cockpit can readily handle six adults for daycruising or a small family for comfortable overnighting. Stable and safe at all speeds, this sleek boat is noted for its superb handling. It features a bow-thruster for easy docking, a stylish Sunbrella quick-fix canopy that fully encloses the cockpit and bags of potential should you wish to customise.