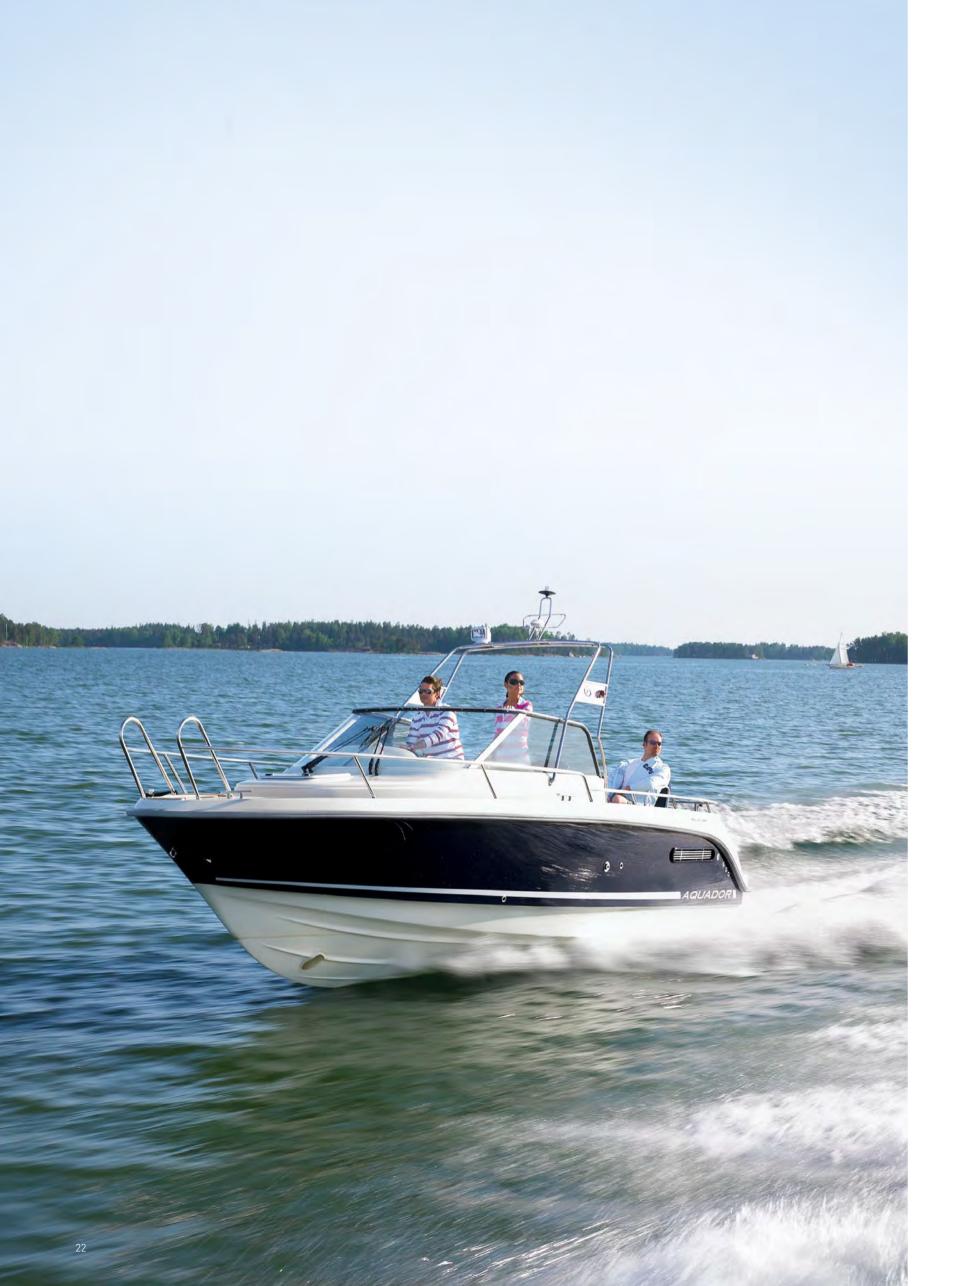

### AQUADOR 21 WALKAROUND sterndrive

This superbly responsive walkaround is great for an exhilarating ride on the waves or a tranquil cruise on inland waterways. Its wrap-around windshield shelters all six passengers from wind and splash water; and should the weather turn nasty, the cockpit canopy can be assembled in a jiffy. The boat features a secure walkaround deck, good-sized berths for two, and helm seats that swivel for a cosy picnic when at anchor.