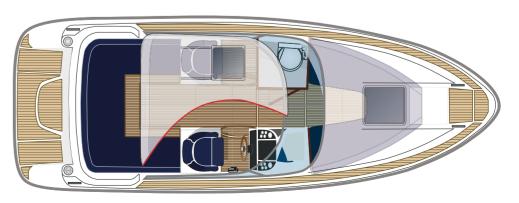

## AQUADOR 28 DAYCRUISER

The eye-catching 28DC admirably combines a high-performance hull with a bold design. Perfectly balanced between looks and sporting intent, the boat's handling in all weathers leaves competitors far in its wake. Indeed, everything about this daycruiser is first-rate, making for gracious living at anchor and when underway. The boat features a generous swim-platform, a secure walkaround deck and a great fore-deck for sun worshippers.