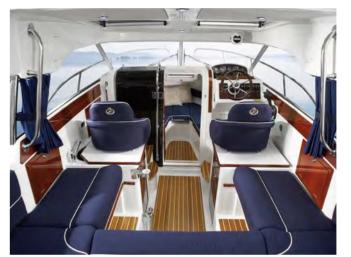

### **AQUADOR 23 HARDTOP**

Packed with features more common on bigger boats, this elegant multi-role hardtop perfectly exemplifies Aquador's dedication to style, performance and common sense solutions. The well-appointed interior, fine-tuned to meet the highest of expectations, makes it great for pampered cruising or simply relaxing at anchor. Generous windows provide all-round visibility and added safety when manoeuvring.

**23HT** 