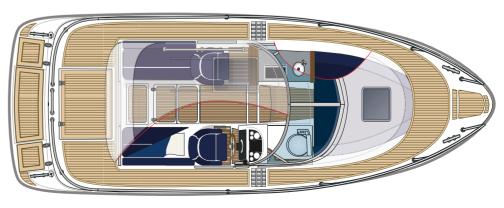

## **AQUADOR 35 CABIN**

Due to be launched in the near future, the prestigious 35C is for those boaters who have earned the right to indulge themselves. Indeed, a simple statement of luxury alone does not adequately explain what's behind this top-of-the-line Aquador. Ideal for safe, independent, all-weather cruising and fitted-out for extreme comfort, the 35C is truly the essence of Aquador's passion for perfection in design, precision engineering and performance.