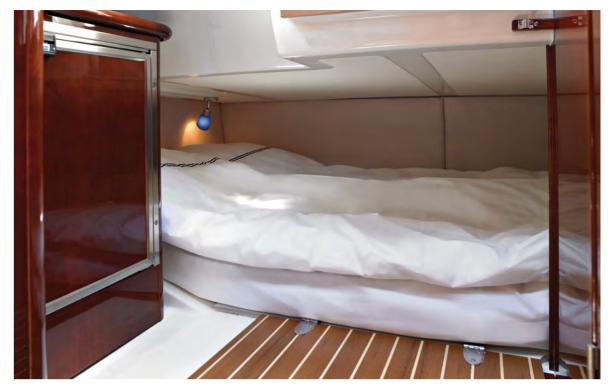

### AQUADOR 21 WALKAROUND sterndrive

This superbly responsive walkaround is great for an exhilarating ride on the waves or a tranquil cruise on inland waterways. Its wrap-around windshield shelters all six passengers from wind and splash water; and should the weather turn nasty, the cockpit canopy can be assembled in a jiffy. The boat features a secure walkaround deck, good-sized berths for two, and helm seats that swivel for a cosy picnic when at anchor.