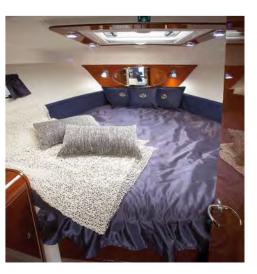

## **AQUADOR 22 CABIN**

The smallest Aquador with a fully-enclosed cabin, the impressive 22C incorporates a surprising number of features for its size. The bright, walk-through cabin and effortless all-round access above deck, coupled with high performance and excellent driveability, make this compact boat a wise choice for leisurely daycruising and overnight excursions. The boat features berths for four, a swimplatform and ample grabrails throughout.

#### TECHNICAL SPECIFICATIONS