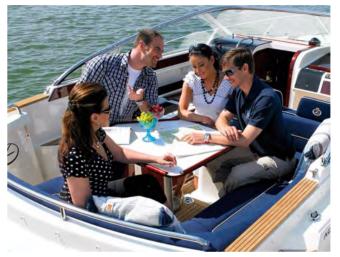

### AQUADOR 23 DAYCRUISER

The only true rival of this well-appointed daycruiser is its predecessor. Its generous cockpit can readily handle six adults for daycruising or a small family for comfortable overnighting. Stable and safe at all speeds, this sleek boat is noted for its superb handling. It features a bow-thruster for easy docking, a stylish Sunbrella quick-fix canopy that fully encloses the cockpit and bags of potential should you wish to customise.