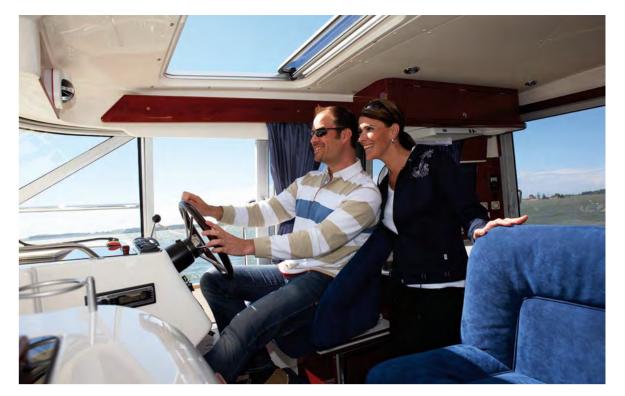

### AQUADOR 21 WALKAROUND sterndrive

This superbly responsive walkaround is great for an exhilarating ride on the waves or a tranquil cruise on inland waterways. Its wrap-around windshield shelters all six passengers from wind and splash water; and should the weather turn nasty, the cockpit canopy can be assembled in a jiffy. The boat features a secure walkaround deck, good-sized berths for two, and helm seats that swivel for a cosy picnic when at anchor.