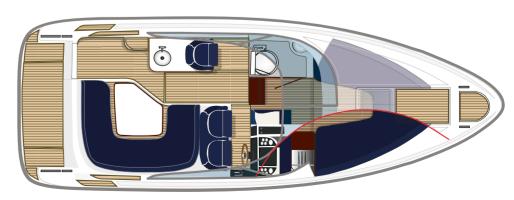

### **AQUADOR 33 HARDTOP**

The powerful and commodious 33HT redefines the whole concept of safety and boating comfort at sea. Loaded with premium features, this prestigious craft uniquely blends the attributes of both hardtop and walkaround boats and can easily accommodate a large party on long excursions. The boat's stable hull and dynamic performance greatly enhance its inshore-offshore capabilities.

#### TECHNICAL SPECIFICATIONS