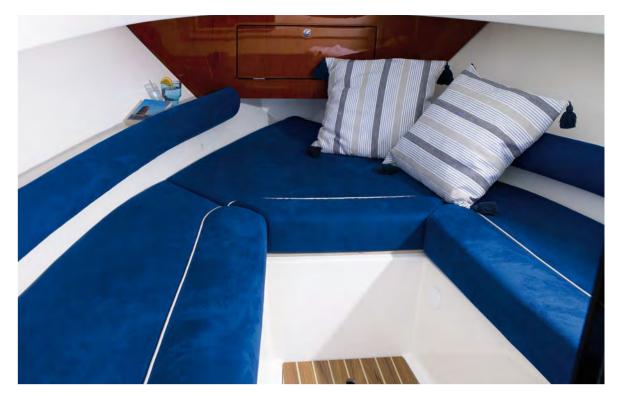

### AQUADOR 21 WALKAROUND sterndrive

This superbly responsive walkaround is great for an exhilarating ride on the waves or a tranquil cruise on inland waterways. Its wrap-around windshield shelters all six passengers from wind and splash water; and should the weather turn nasty, the cockpit canopy can be assembled in a jiffy. The boat features a secure walkaround deck, good-sized berths for two, and helm seats that swivel for a cosy picnic when at anchor.