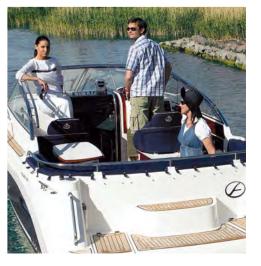

# **23WA**

### **AQUADOR 23 WALKAROUND**

Ever ready to take our development to the next level, this highly-adaptable walkaround is a supreme example of Aquador's dedication to safe and easy all-round movement when underway and during the docking and anchoring procedures. The generous, well-sheltered cockpit, excellent driveability and abundant features of the sporty 23WA make it perfect for a young family on a weekend excursion or for fishing buddies with loads of gear.