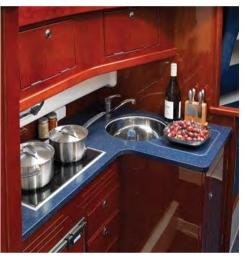

### **AQUADOR 28 CABIN**

The seductive fusion of power, performance and comfort in this extraordinary cruiser sets it apart from its competitors. Copious features, enclosed in a hull that provides superb directional stability at all speeds, make the 28C an excellent option for those who value thoroughly independent touring. Broad, recessed walkaround decks and ample access ways above and below deck ensure safe and easy movement throughout.