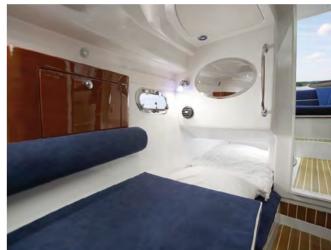

### AQUADOR 23 DAYCRUISER

The only true rival of this well-appointed daycruiser is its predecessor. Its generous cockpit can readily handle six adults for daycruising or a small family for comfortable overnighting. Stable and safe at all speeds, this sleek boat is noted for its superb handling. It features a bow-thruster for easy docking, a stylish Sunbrella quick-fix canopy that fully encloses the cockpit and bags of potential should you wish to customise.

#### TECHNICAL SPECIFICATIONS