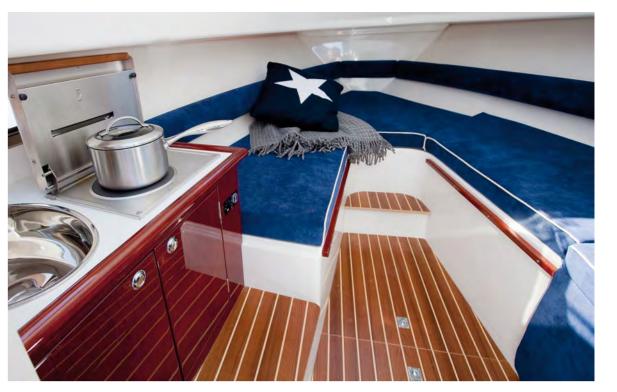

## **AQUADOR 22 CABIN**

The smallest Aquador with a fully-enclosed cabin, the impressive 22C incorporates a surprising number of features for its size. The bright, walk-through cabin and effortless all-round access above deck, coupled with high performance and excellent driveability, make this compact boat a wise choice for leisurely daycruising and overnight excursions. The boat features berths for four, a swimplatform and ample grabrails throughout.

#### TECHNICAL SPECIFICATIONS