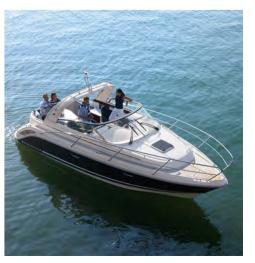

### AQUADOR 23 DAYCRUISER

The only true rival of this well-appointed daycruiser is its predecessor. Its generous cockpit can readily handle six adults for daycruising or a small family for comfortable overnighting. Stable and safe at all speeds, this sleek boat is noted for its superb handling. It features a bow-thruster for easy docking, a stylish Sunbrella quick-fix canopy that fully encloses the cockpit and bags of potential should you wish to customise.