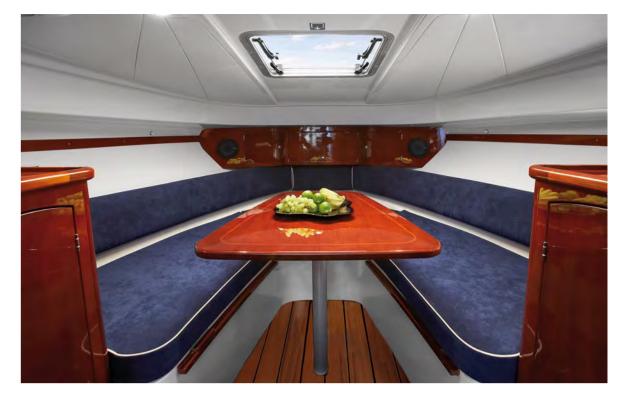

### AQUADOR 23 DAYCRUISER

The only true rival of this well-appointed daycruiser is its predecessor. Its generous cockpit can readily handle six adults for daycruising or a small family for comfortable overnighting. Stable and safe at all speeds, this sleek boat is noted for its superb handling. It features a bow-thruster for easy docking, a stylish Sunbrella quick-fix canopy that fully encloses the cockpit and bags of potential should you wish to customise.