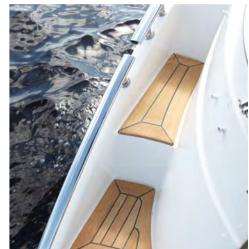

### **AQUADOR 28 HARDTOP**

For those who value self-reliance, this elegant, yet pragmatic, multi-role hardtop is a great choice for safe, independent cruising. Successfully blending good looks with stability and performance, the award-winning 28HT is well-equipped to accommodate six passengers for extended cruises. Features include unimpeded all-round visibility, ample hatches, portholes that open, and a secure walkaround deck with sturdy grabrails.

#### TECHNICAL SPECIFICATIONS