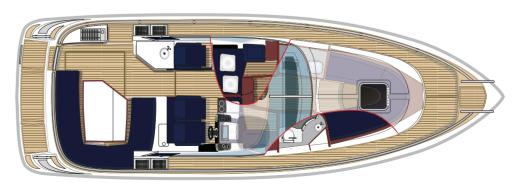

## **AQUADOR 35 CABIN**

Due to be launched in the near future, the prestigious 35C is for those boaters who have earned the right to indulge themselves. Indeed, a simple statement of luxury alone does not adequately explain what's behind this top-of-the-line Aquador. Ideal for safe, independent, all-weather cruising and fitted-out for extreme comfort, the 35C is truly the essence of Aquador's passion for perfection in design, precision engineering and performance.

Length 10.65m, Beam 3.45m.