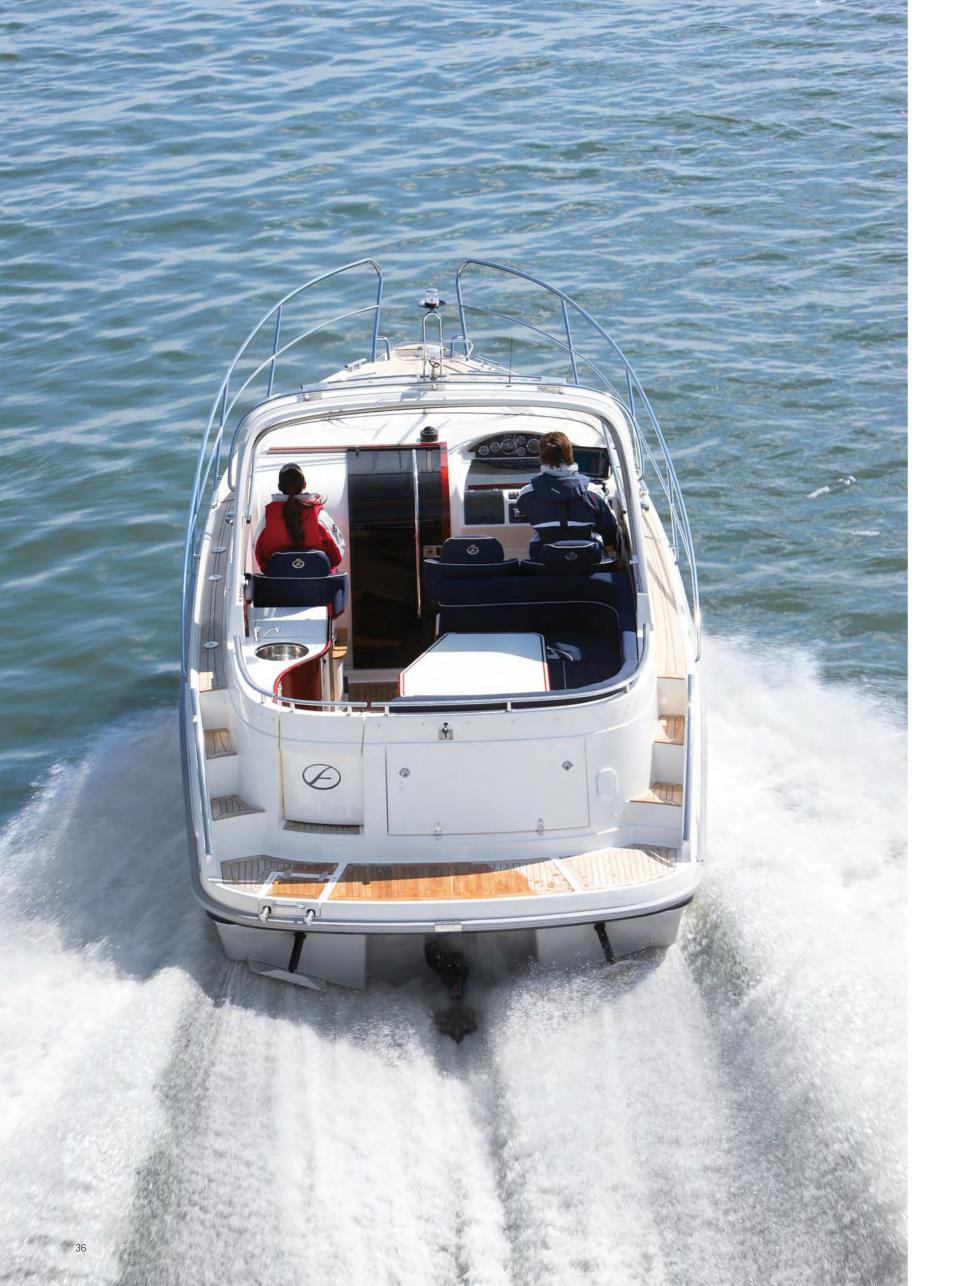

### AQUADOR 23 DAYCRUISER

The only true rival of this well-appointed daycruiser is its predecessor. Its generous cockpit can readily handle six adults for daycruising or a small family for comfortable overnighting. Stable and safe at all speeds, this sleek boat is noted for its superb handling. It features a bow-thruster for easy docking, a stylish Sunbrella quick-fix canopy that fully encloses the cockpit and bags of potential should you wish to customise.