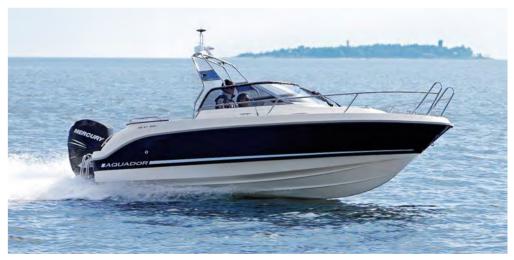

# 21WAe

## AGUADOR 21 WALKAROUND evolution

Every inch of this versatile walkaround delivers on our promise to strive for perfection in everything we do. The roomy cockpit, sheltered by an effective wrap-around windshield and crowned by a smart Targa-bar, features snug swivel seats, ample grabrails and high-traction deck surfaces, making this purposeful boat ideal for fun-loving youngsters who crave excitement or mature couples who savour leisurely cruising.