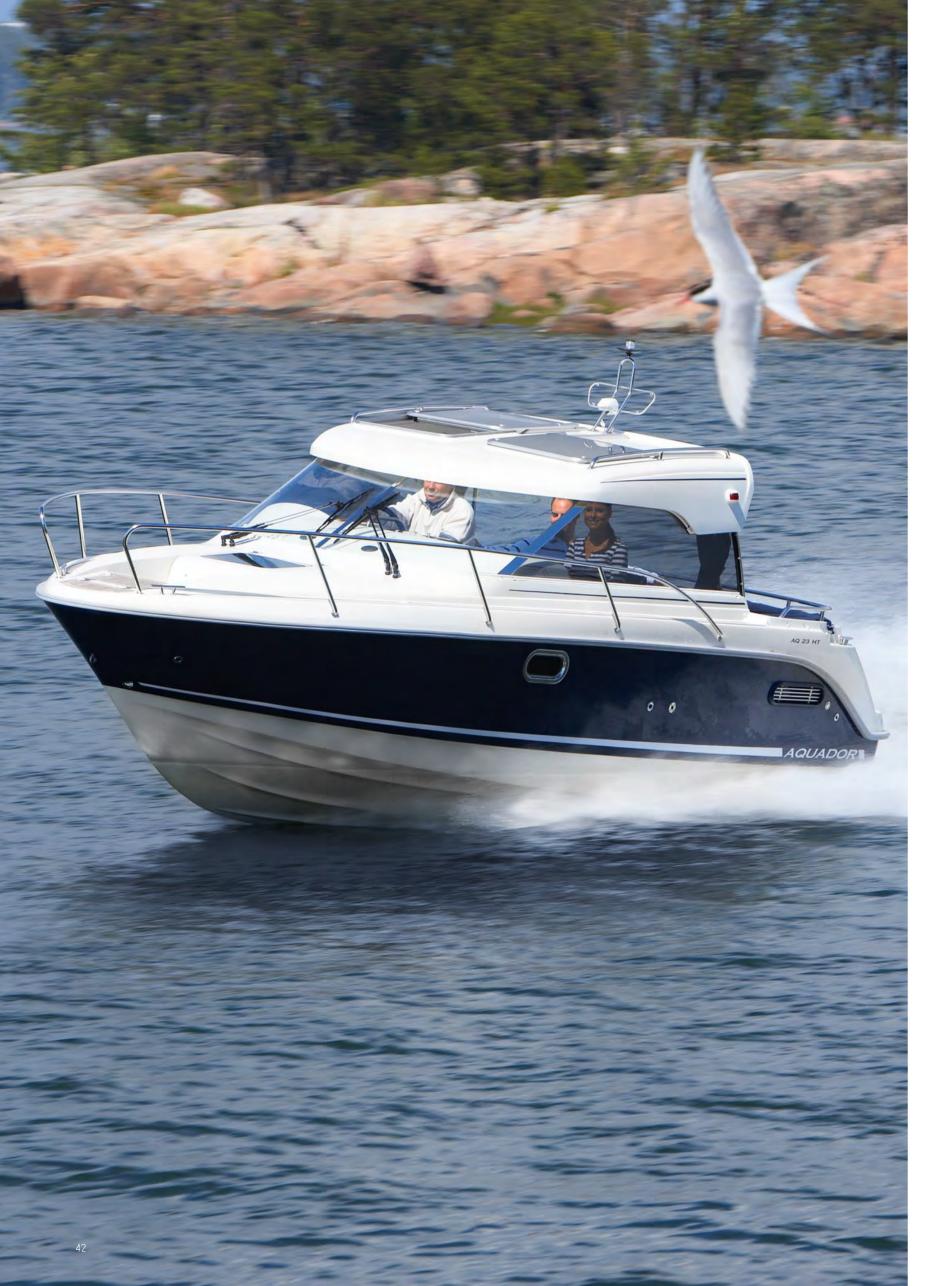

### **AQUADOR 23 HARDTOP**

Packed with features more common on bigger boats, this elegant multi-role hardtop perfectly exemplifies Aquador's dedication to style, performance and common sense solutions. The well-appointed interior, fine-tuned to meet the highest of expectations, makes it great for pampered cruising or simply relaxing at anchor. Generous windows provide all-round visibility and added safety when manoeuvring.

**23HT** 