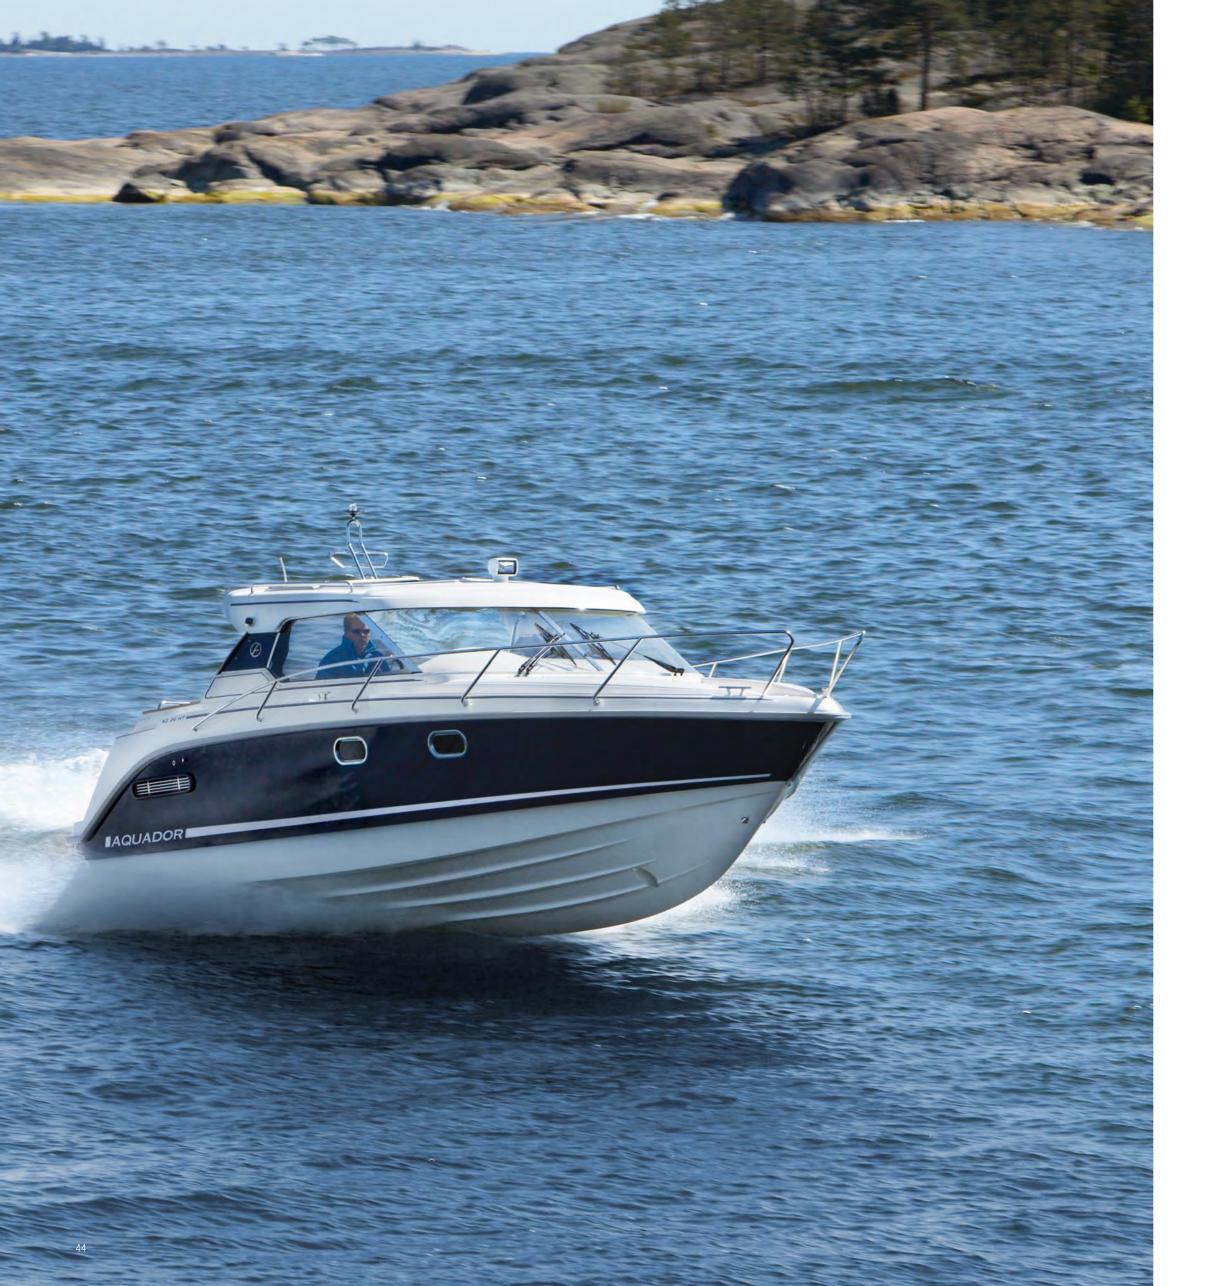

## AQUADOR 28 DAYCRUISER

The eye-catching 28DC admirably combines a high-performance hull with a bold design. Perfectly balanced between looks and sporting intent, the boat's handling in all weathers leaves competitors far in its wake. Indeed, everything about this daycruiser is first-rate, making for gracious living at anchor and when underway. The boat features a generous swim-platform, a secure walkaround deck and a great fore-deck for sun worshippers.