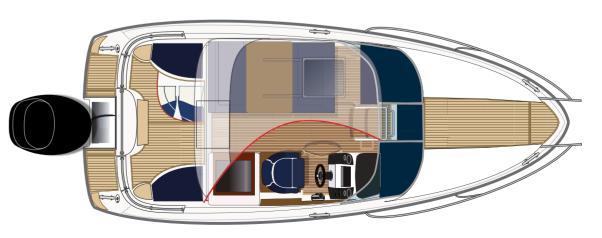

## **AQUADOR 32 CABIN**

The essence of Aquador in its purist form, this majestic cabin cruiser is designed for serious, high-comfort, all-weather cruising. Widely recognised for its high-spec features, outstanding visibility and sumptuous interior, every inch of this ingenious boat is utilised to full effect making each trip an intense experience for family and friends. This truly functional boat provides a soft ride with plenty of power in reserve.

#### TECHNICAL SPECIFICATIONS