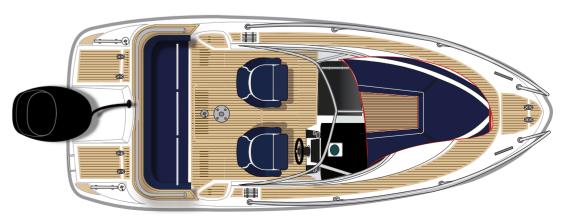

### AQUADOR 21 WALKAROUND sterndrive

This superbly responsive walkaround is great for an exhilarating ride on the waves or a tranquil cruise on inland waterways. Its wrap-around windshield shelters all six passengers from wind and splash water; and should the weather turn nasty, the cockpit canopy can be assembled in a jiffy. The boat features a secure walkaround deck, good-sized berths for two, and helm seats that swivel for a cosy picnic when at anchor.