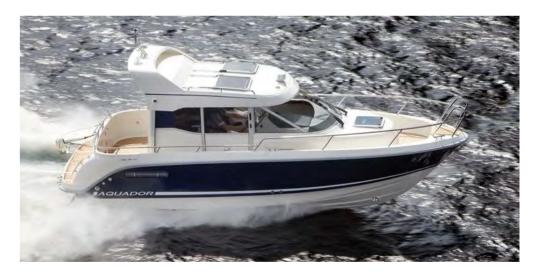

ffortless all-round access above deck, coupled with high performance and excellent driveability, make this compact boat a wise choice for leisurely daycruising and overnight excursions. The boat features berths for four, a swimplatform and ample grabrails throughout.















#### TECHNICAL SPECIFICATIONS



















# **25C**e

## AQUADOR 25 CABIN evolution

Modern in the real sense, the 25Ce typifies Aquador's unfailing sense of design and precise thinking in terms of layout, space utilisation and safe access throughout. The wide side doors, two gliding sunroofs and rear bulkhead all open fully to convert the enclosed wheelhouse from a cosy badweather retreat into a bright, airy space in a jiffy. This beautiful craft is excellent for coastal hopping or for long excursions.















# **25C**e

#### TECHNICAL SPECIFICATIONS







601

70hp









### **AQUADOR 28 CABIN**

The seductive fusion of power, performance and comfort in this extraordinary cruiser sets it apart from its competitors. Copious features, enclosed in a hull that provides superb directional stability at all speeds, make the 28C an excellent option for those who value thoroughly independent touring. Broad, recessed walkaround decks and ample access ways above and below deck ensure safe and easy movement throughout.















#### TECHNICAL SPECIFICATIONS



















## **AQUADOR 32 CABIN**

The essence of Aquador in its purist form, this majestic cabin cruiser is designed for serious, high-comfort, all-weather cruising. Widely recognised for its high-spec features, outsta