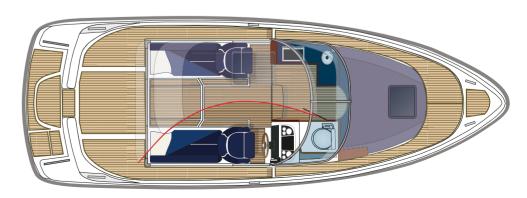

## **AQUADOR 35 CABIN**

Due to be launched in the near future, the prestigious 35C is for those boaters who have earned the right to indulge themselves. Indeed, a simple statement of luxury alone does not adequately explain what's behind this top-of-the-line Aquador. Ideal for safe, independent, all-weather cruising and fitted-out for extreme comfort, the 35C is truly the essence of Aquador's passion for perfection in design, precision engineering and performance.