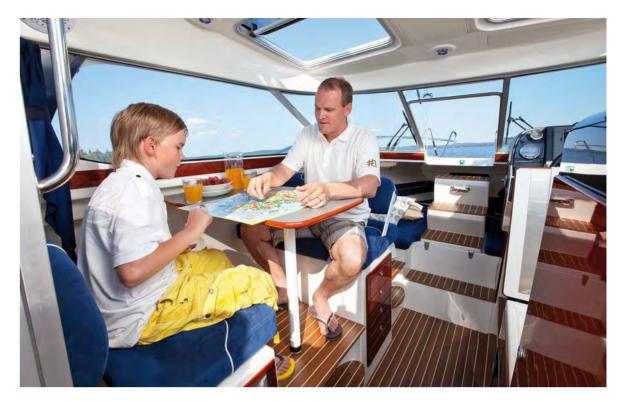

## **AQUADOR 22 CABIN**

The smallest Aquador with a fully-enclosed cabin, the impressive 22C incorporates a surprising number of features for its size. The bright, walk-through cabin and effortless all-round access above deck, coupled with high performance and excellent driveability, make this compact boat a wise choice for leisurely daycruising and overnight excursions. The boat features berths for four, a swimplatform and ample grabrails throughout.