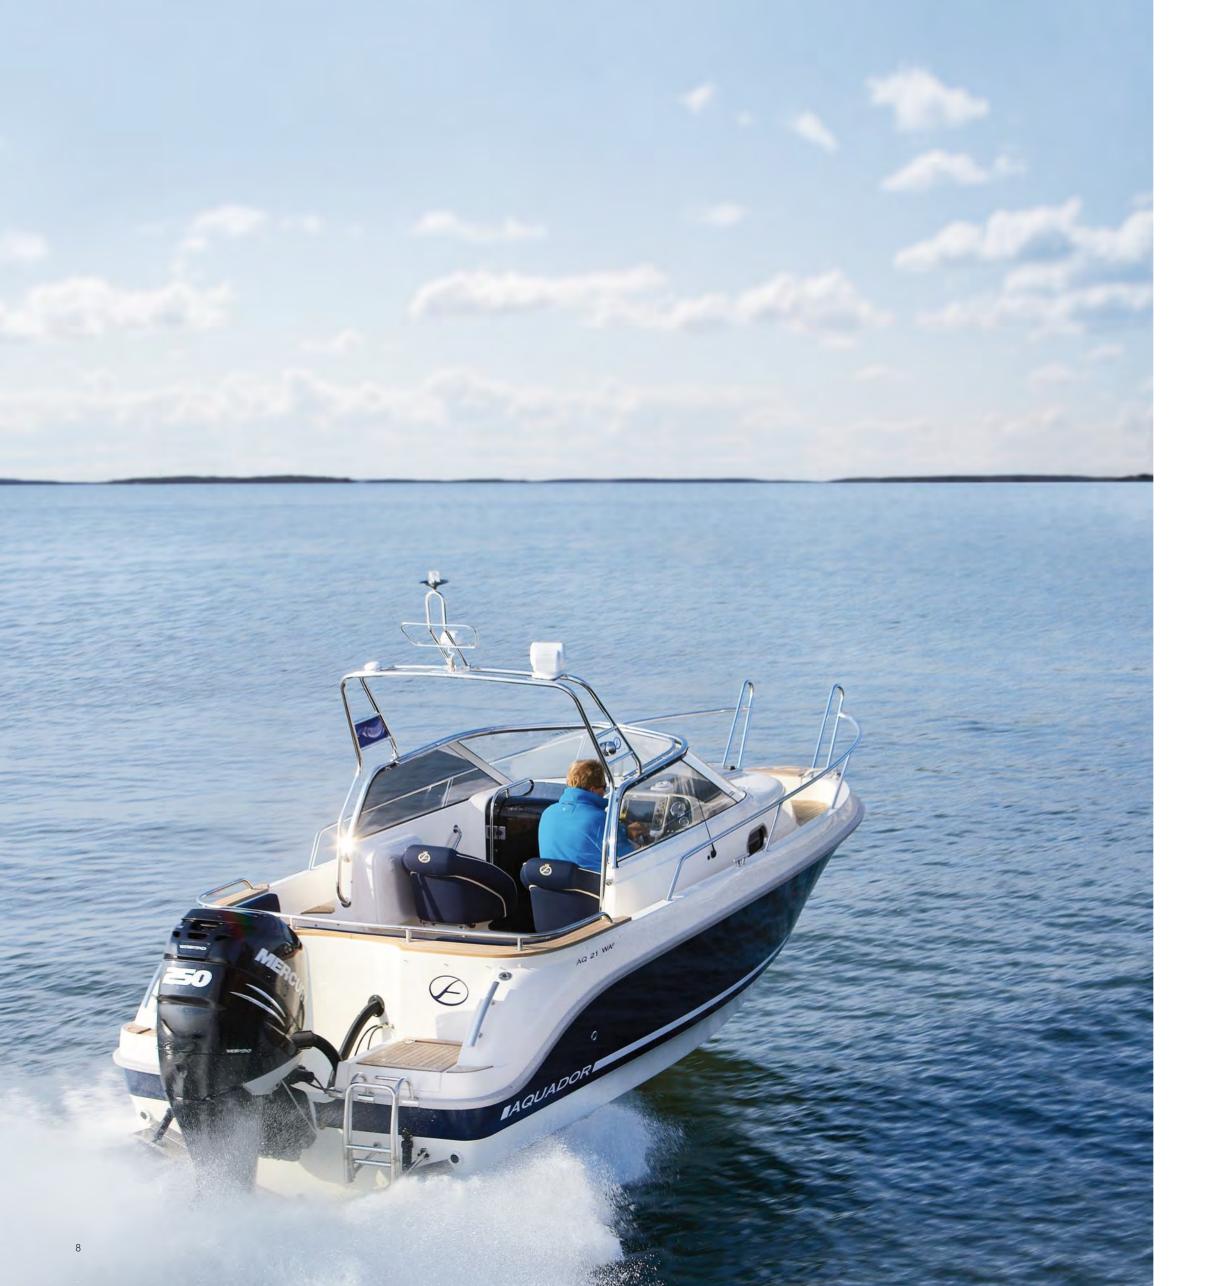

## AGUADOR 21 WALKAROUND evolution

Every inch of this versatile walkaround delivers on our promise to strive for perfection in everything we do. The roomy cockpit, sheltered by an effective wrap-around windshield and crowned by a smart Targa-bar, features snug swivel seats, ample grabrails and high-traction deck surfaces, making this purposeful boat ideal for fun-loving youngsters who crave excitement or mature couples who savour leisurely cruising.