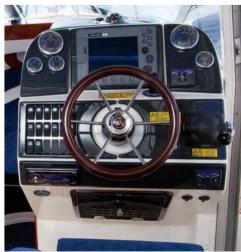

roughout. The wide side doors, two gliding sunroofs and rear bulkhead all open fully to convert the enclosed wheelhouse from a cosy badweather retreat into a bright, airy space in a jiffy. This beautiful craft is excellent for coastal hopping or for long excursions.















# **25C**e

#### TECHNICAL SPECIFICATIONS







601

70hp









### **AQUADOR 28 CABIN**

The seductive fusion of power, performance and comfort in this extraordinary cruiser sets it apart from its competitors. Copious features, enclosed in a hull that provides superb directional stability at all speeds, make the 28C an excellent option for those who value thoroughly independent touring. Broad, recessed walkaround decks and ample access ways above and below deck ensure safe and easy movement throughout.















#### TECHNICAL SPECIFICATIONS



















## **AQUADOR 32 CABIN**

The essence of Aquador in its purist form, this majestic cabin cruiser is designed for serious, high-comfort, all-weather cruising. Widely recognised for its high-spec features, outstanding visibility and sumptuous interior, every inch of this ingenious boat is utilised to full effect making each trip an intense experience for family and friends. This truly functional boat provides a soft ride with plenty of power in reserve.















#### TECHNICAL SPECIFICATIONS



















## **AQUADOR 35 CABIN**

Due to be launched in the near future, the prestigious 35C is for those boaters who have earned the right to indulge themselves. Indeed, a simple statement of luxury alone does not adequately expla