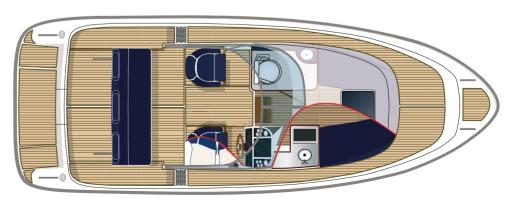

### AQUADOR 23 DAYCRUISER

The only true rival of this well-appointed daycruiser is its predecessor. Its generous cockpit can readily handle six adults for daycruising or a small family for comfortable overnighting. Stable and safe at all speeds, this sleek boat is noted for its superb handling. It features a bow-thruster for easy docking, a stylish Sunbrella quick-fix canopy that fully encloses the cockpit and bags of potential should you wish to customise.