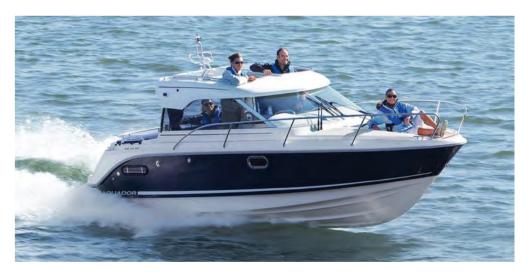

### AQUADOR 21 WALKAROUND sterndrive

This superbly responsive walkaround is great for an exhilarating ride on the waves or a tranquil cruise on inland waterways. Its wrap-around windshield shelters all six passengers from wind and splash water; and should the weather turn nasty, the cockpit canopy can be assembled in a jiffy. The boat features a secure walkaround deck, good-sized berths for two, and helm seats that swivel for a cosy picnic when at anchor.

# 21WAs

#### TECHNICAL SPECIFICATIONS