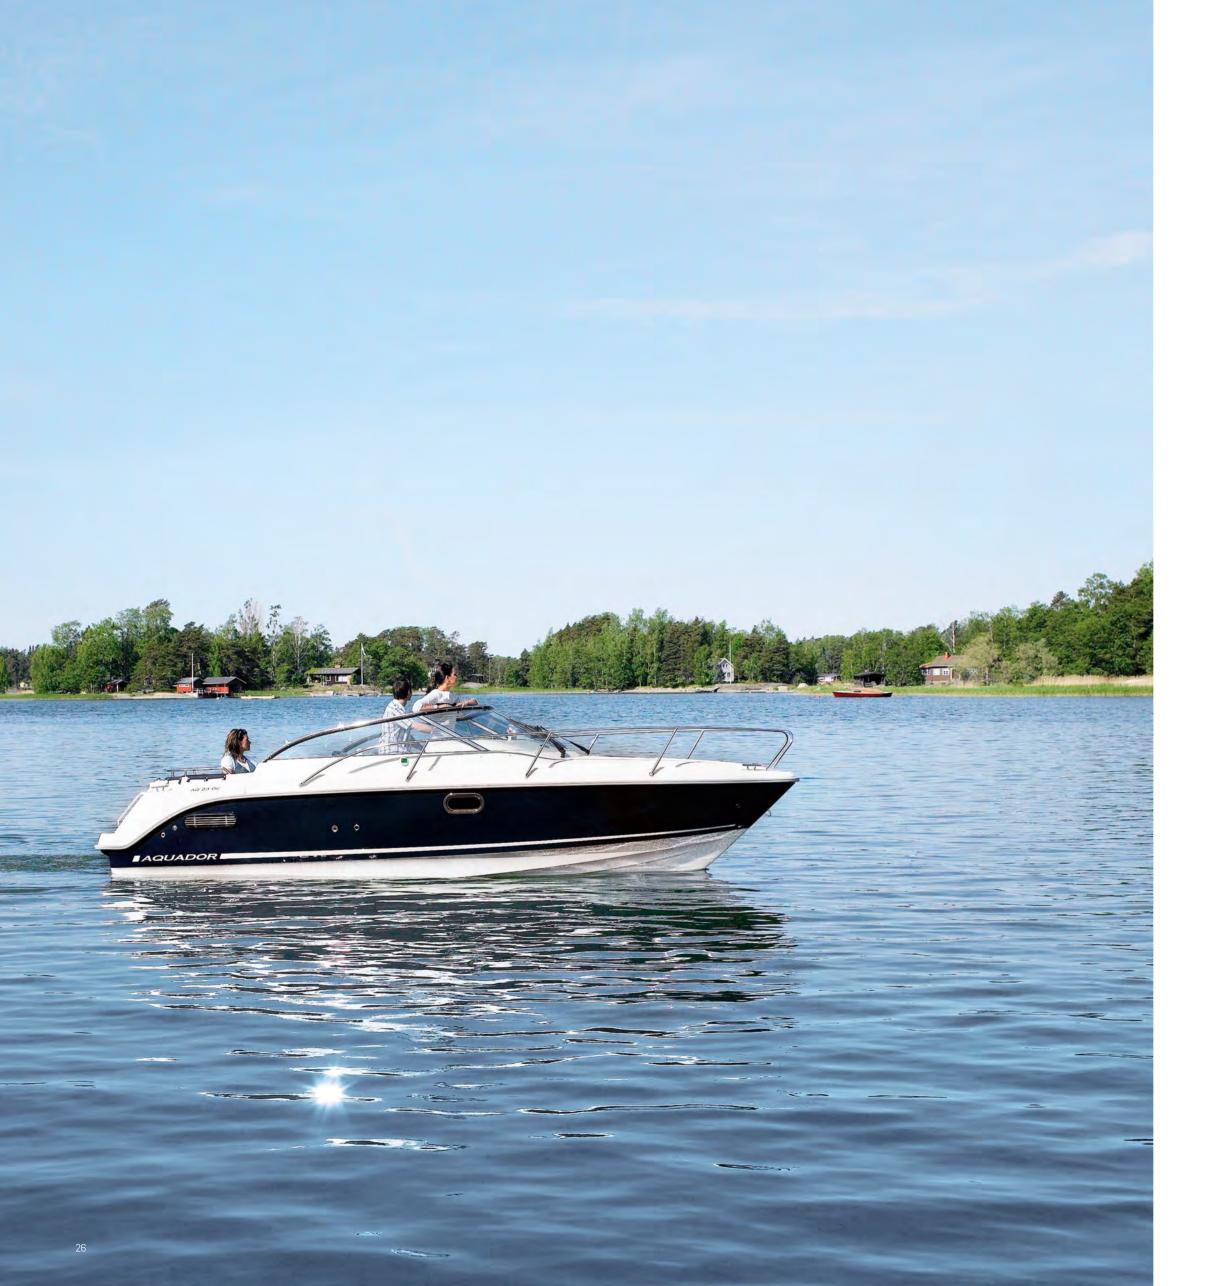

# **23WA**

### **AQUADOR 23 WALKAROUND**

Ever ready to take our development to the next level, this highly-adaptable walkaround is a supreme example of Aquador's dedication to safe and easy all-round movement when underway and during the docking and anchoring procedures. The generous, well-sheltered cockpit, excellent driveability and abundant features of the sporty 23WA make it perfect for a young family on a weekend excursion or for fishing buddies with loads of gear.