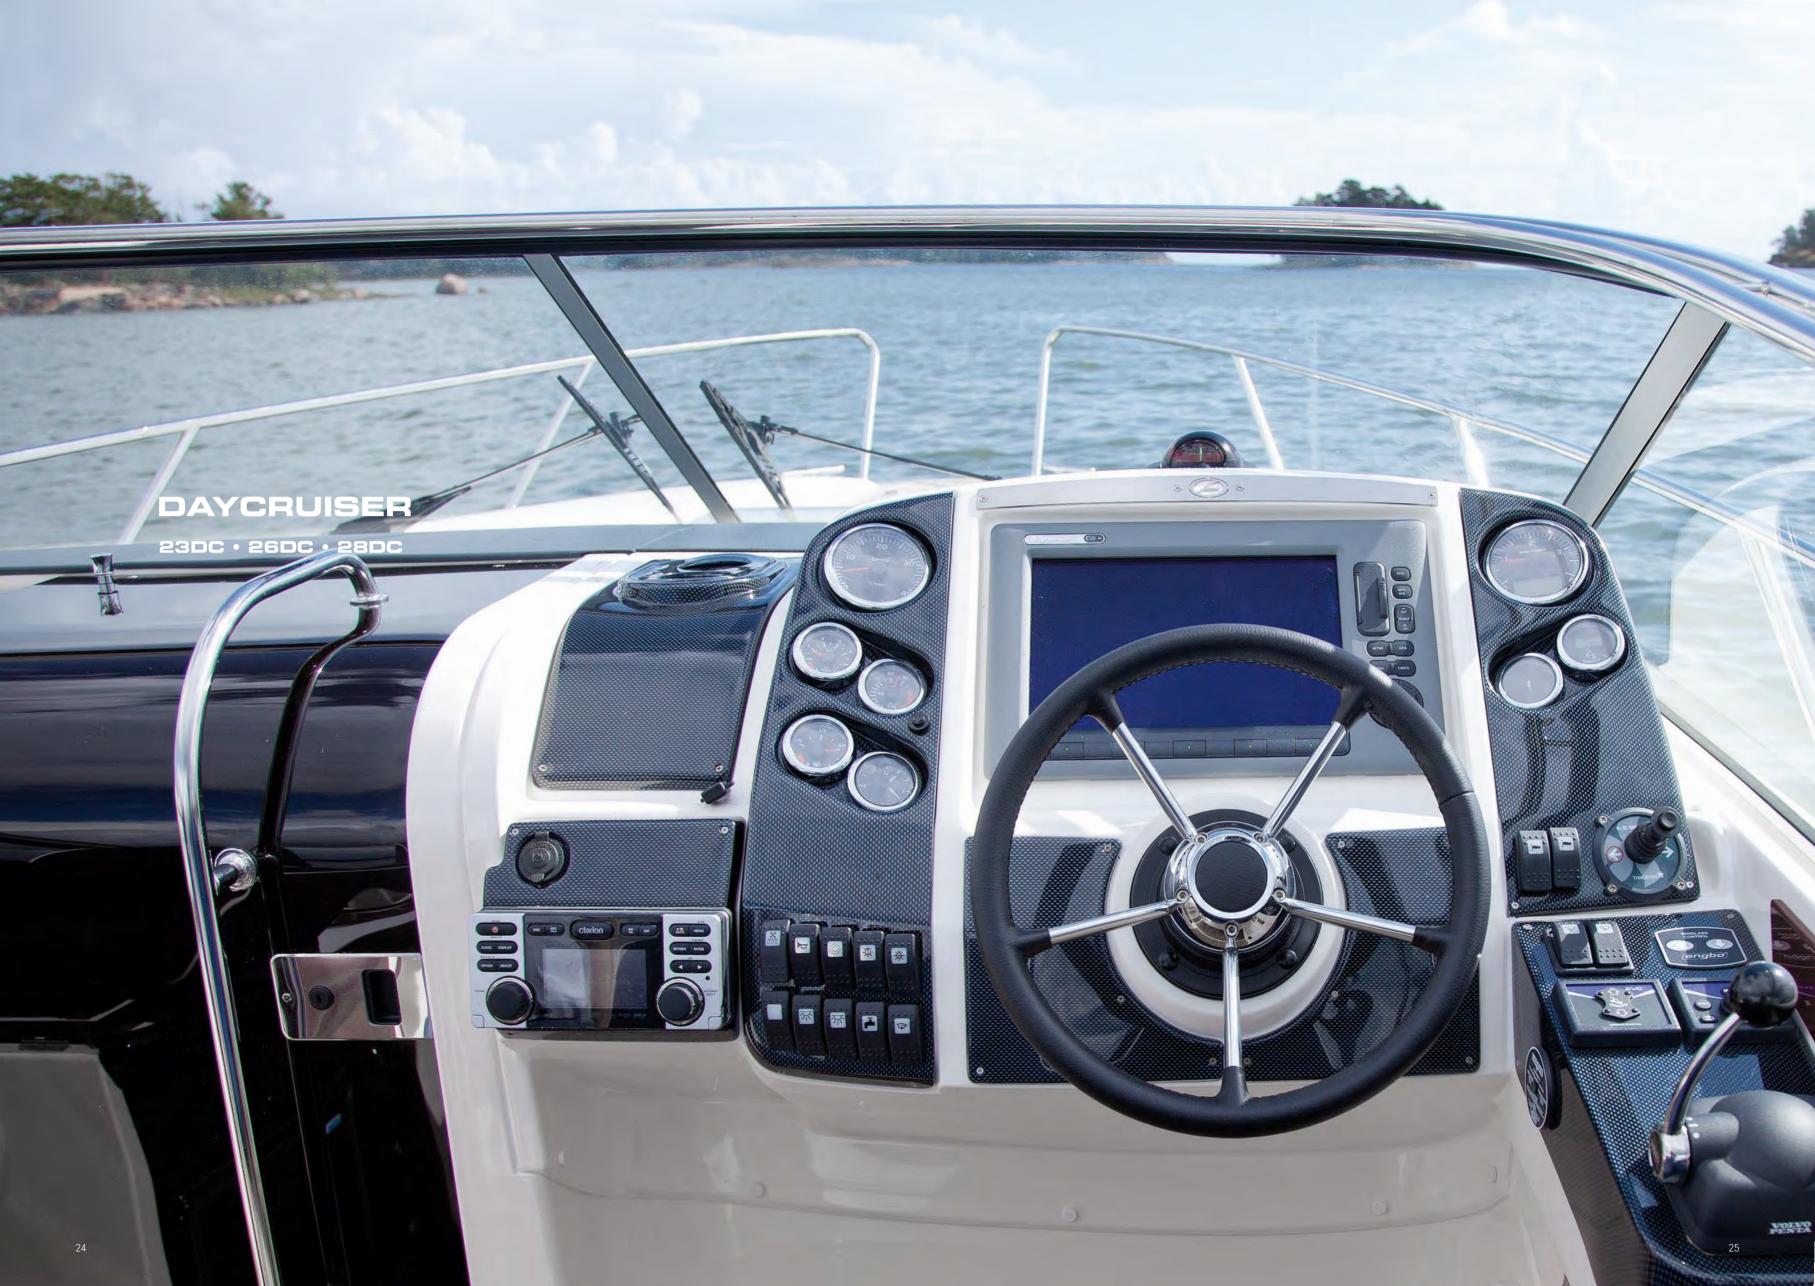

### AQUADOR 23 DAYCRUISER

The only true rival of this well-appointed daycruiser is its predecessor. Its generous cockpit can readily handle six adults for daycruising or a small family for comfortable overnighting. Stable and safe at all speeds, this sleek boat is noted for its superb handling. It features a bow-thruster for easy docking, a stylish Sunbrella quick-fix canopy that fully encloses the cockpit and bags of potential should you wish to customise.