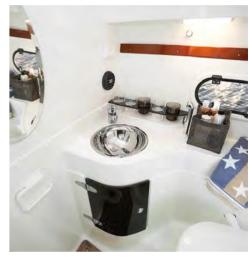

## **AQUADOR 22 CABIN**

The smallest Aquador with a fully-enclosed cabin, the impressive 22C incorporates a surprising number of features for its size. The bright, walk-through cabin and effortless all-round access above deck, coupled with high performance and excellent driveability, make this compact boat a wise choice for leisurely daycruising and overnight excursions. The boat features berths for four, a swimplatform and ample grabrails throughout.