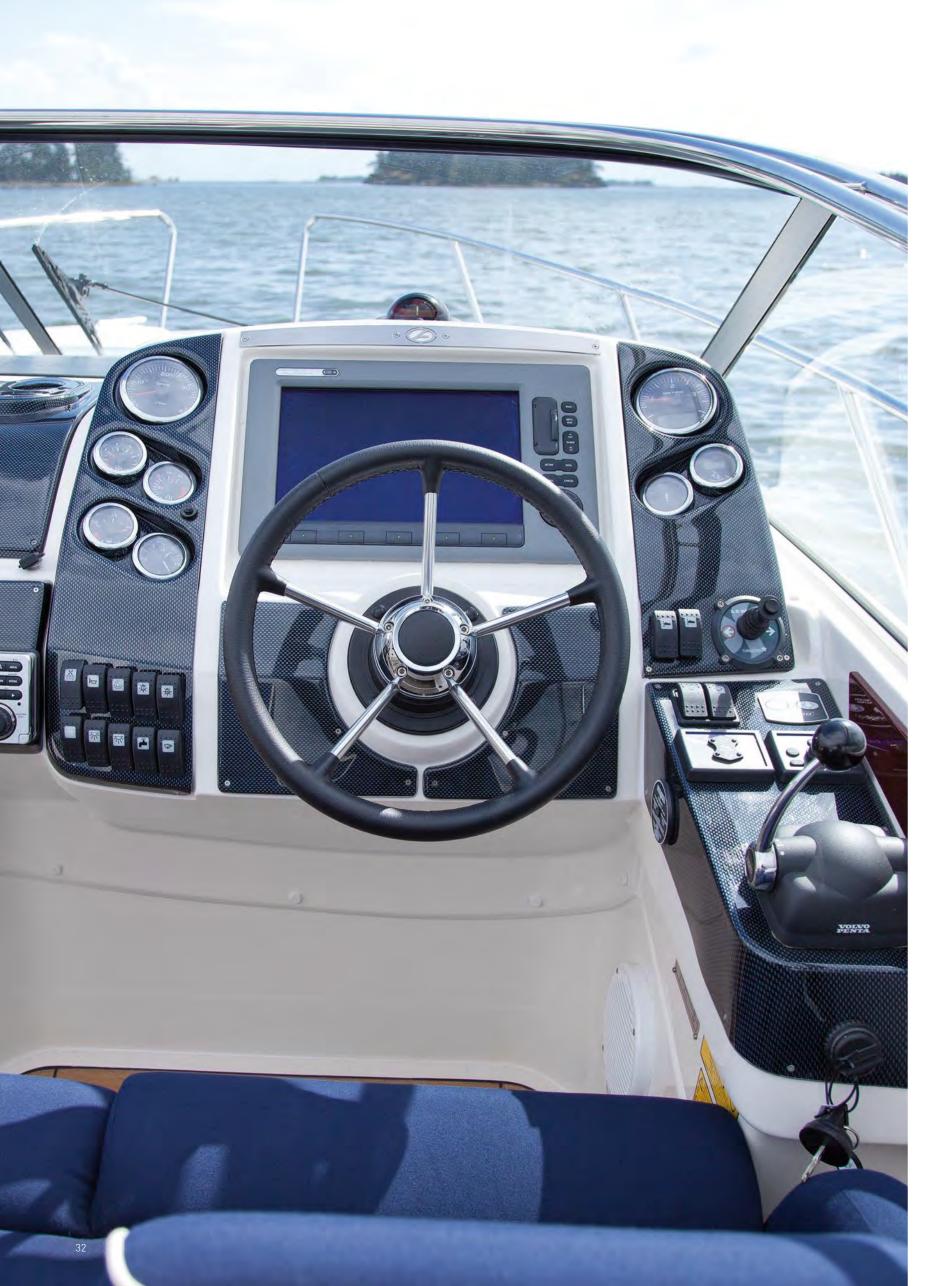

le overnighting. Stable and safe at all speeds, this sleek boat is noted for its superb handling. It features a bow-thruster for easy docking, a stylish Sunbrella quick-fix canopy that fully encloses the cockpit and bags of potential should you wish to customise.















#### TECHNICAL SPECIFICATIONS



















## AQUADOR 26 DAYCRUISER

A clever blend of innovative design, cutting-edge technology and traditional craftsmanship, the 26DC is typical of Aquador's pragmatic good sense and clear thinking in space utilisation. The performance of its truly imposing hull brings to life the enjoyment and freedom of the open sea, providing a smooth, stable ride for a complement of seven. This striking daycruiser is perfect for lengthy excursions or weekend hops along the coast.















#### TECHNICAL SPECIFICATIONS



















## AQUADOR 28 DAYCRUISER

The eye-catching 28DC admirably combines a high-performance hull with a bold design. Perfectly balanced between looks and sporting intent, the boat's handling in all weathers leaves competitors far in its wake. Indeed, everything about this daycruiser is first-rate, making for gracious living at anchor and when underway. The boat features a generous swim-platform, a secure walkaround deck and a great fore-deck for sun worshippers.















#### TECHNICAL SPECIFICATIONS





















### **AQUADOR 23 HARDTOP**

Packed with features more common on bigger boats, this elegant multi-role hardtop perfectly exemplifies Aquador's dedication to style, performance and common sense solutions. The well-appo