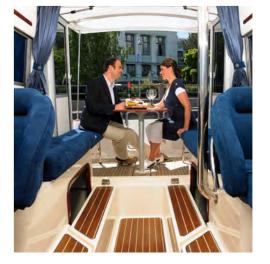

### AQUADOR 23 DAYCRUISER

The only true rival of this well-appointed daycruiser is its predecessor. Its generous cockpit can readily handle six adults for daycruising or a small family for comfortable overnighting. Stable and safe at all speeds, this sleek boat is noted for its superb handling. It features a bow-thruster for easy docking, a stylish Sunbrella quick-fix canopy that fully encloses the cockpit and bags of potential should you wish to customise.