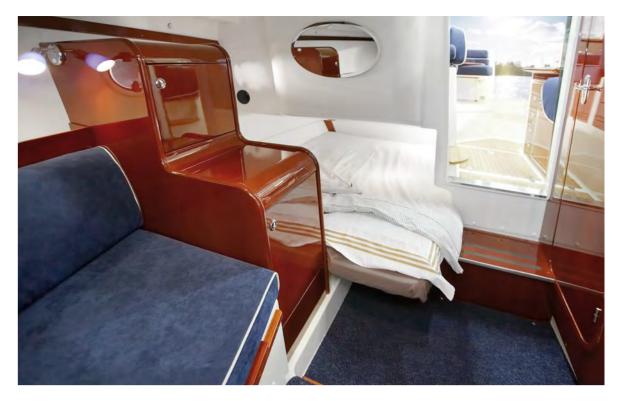

### AQUADOR 21 WALKAROUND sterndrive

This superbly responsive walkaround is great for an exhilarating ride on the waves or a tranquil cruise on inland waterways. Its wrap-around windshield shelters all six passengers from wind and splash water; and should the weather turn nasty, the cockpit canopy can be assembled in a jiffy. The boat features a secure walkaround deck, good-sized berths for two, and helm seats that swivel for a cosy picnic when at anchor.