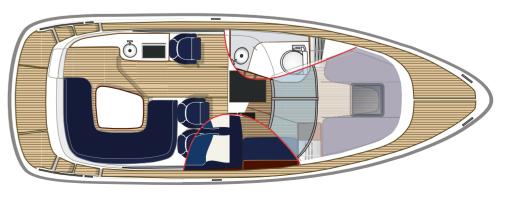

## **AQUADOR 35 CABIN**

Due to be launched in the near future, the prestigious 35C is for those boaters who have earned the right to indulge themselves. Indeed, a simple statement of luxury alone does not adequately explain what's behind this top-of-the-line Aquador. Ideal for safe, independent, all-weather cruising and fitted-out for extreme comfort, the 35C is truly the essence of Aquador's passion for perfection in design, precision engineering and performance.

Length 10.65m, Beam 3.45m.