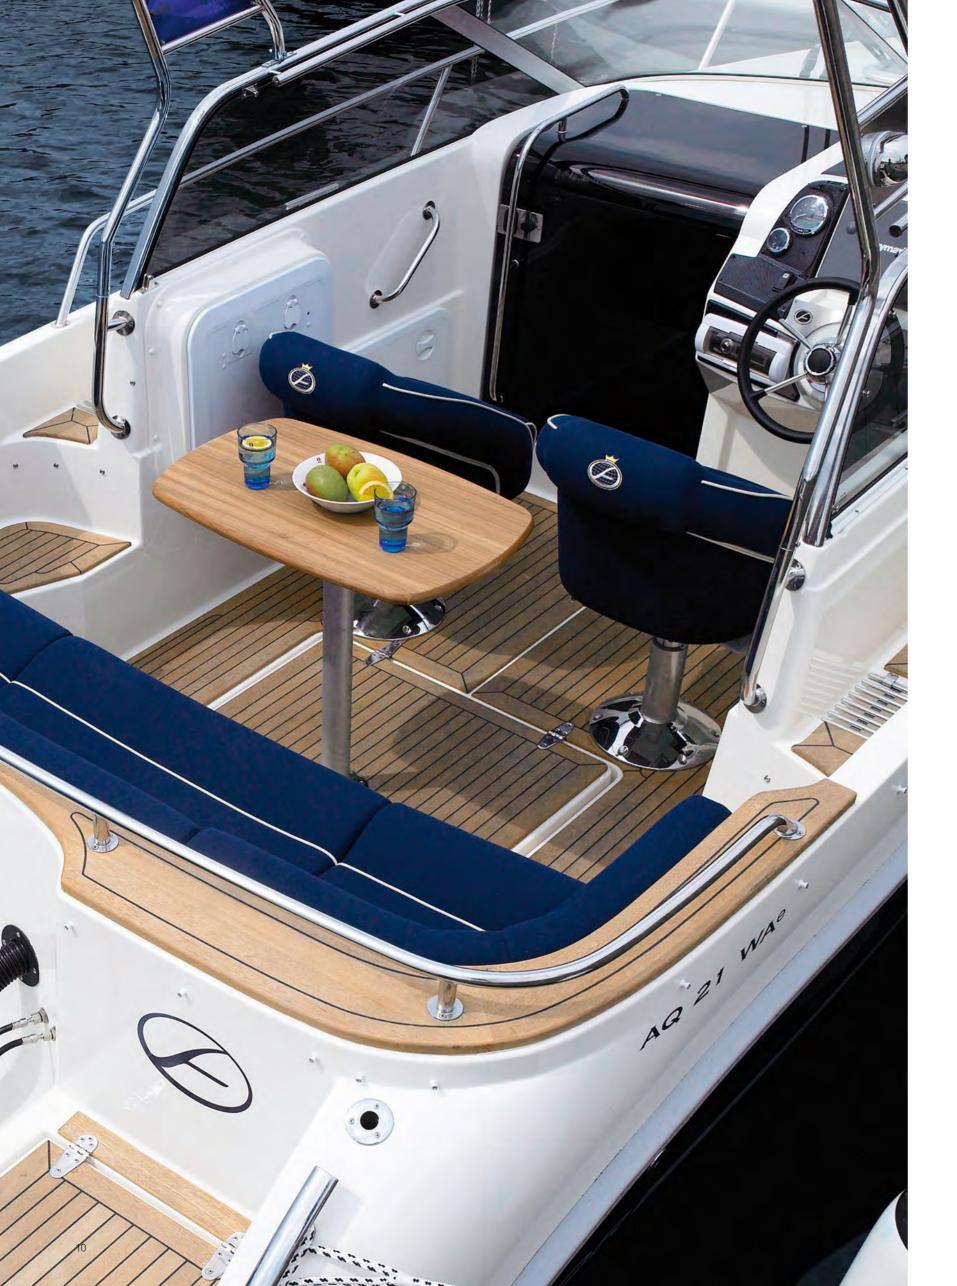

## AGUADOR 21 WALKAROUND evolution

Every inch of this versatile walkaround delivers on our promise to strive for perfection in everything we do. The roomy cockpit, sheltered by an effective wrap-around windshield and crowned by a smart Targa-bar, features snug swivel seats, ample grabrails and high-traction deck surfaces, making this purposeful boat ideal for fun-loving youngsters who crave excitement or mature couples who savour leisurely cruising.