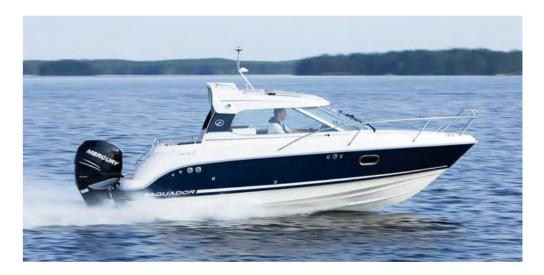

### AQUADOR 21 WALKAROUND sterndrive

This superbly responsive walkaround is great for an exhilarating ride on the waves or a tranquil cruise on inland waterways. Its wrap-around windshield shelters all six passengers from wind and splash water; and should the weather turn nasty, the cockpit canopy can be assembled in a jiffy. The boat features a secure walkaround deck, good-sized berths for two, and helm seats that swivel for a cosy picnic when at anchor.