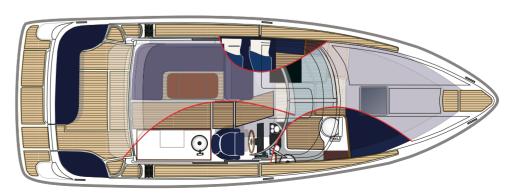

## **AQUADOR 35 CABIN**

Due to be launched in the near future, the prestigious 35C is for those boaters who have earned the right to indulge themselves. Indeed, a simple statement of luxury alone does not adequately explain what's behind this top-of-the-line Aquador. Ideal for safe, independent, all-weather cruising and fitted-out for extreme comfort, the 35C is truly the essence of Aquador's passion for perfection in design, precision engineering and performance.