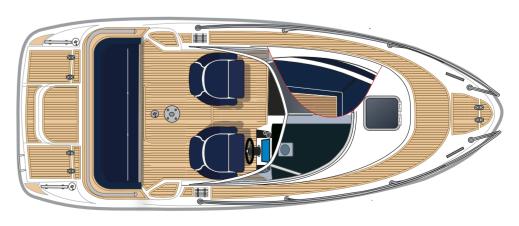

### AQUADOR 23 DAYCRUISER

The only true rival of this well-appointed daycruiser is its predecessor. Its generous cockpit can readily handle six adults for daycruising or a small family for comfortable overnighting. Stable and safe at all speeds, this sleek boat is noted for its superb handling. It features a bow-thruster for easy docking, a stylish Sunbrella quick-fix canopy that fully encloses the cockpit and bags of potential should you wish to customise.