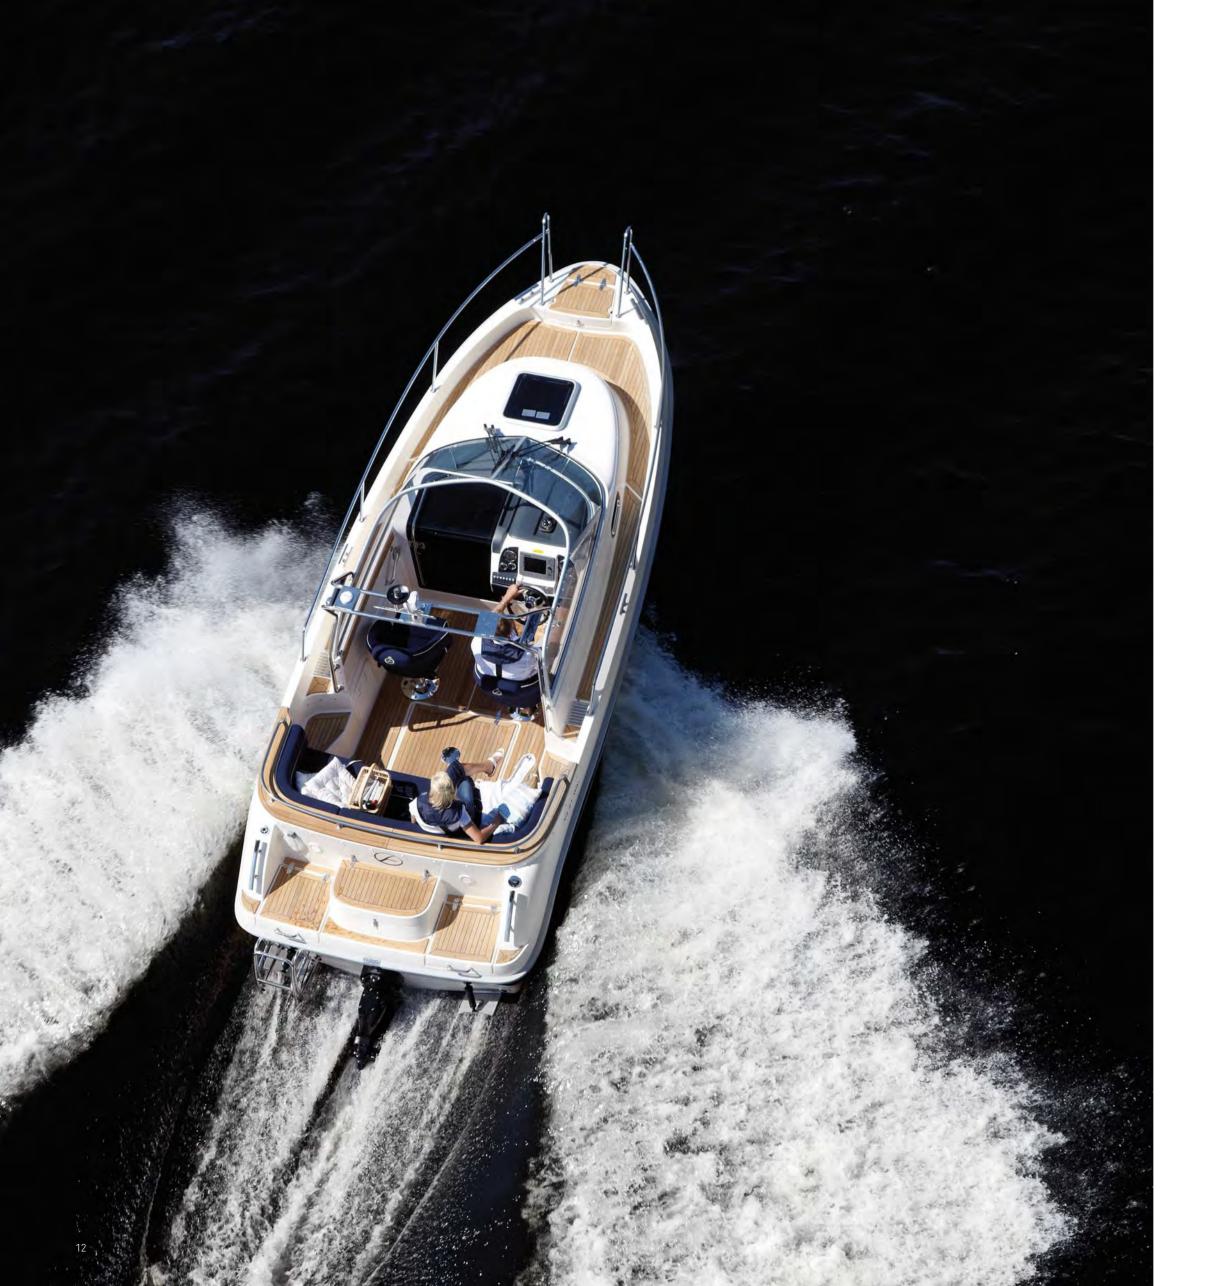

### AQUADOR 21 WALKAROUND sterndrive

This superbly responsive walkaround is great for an exhilarating ride on the waves or a tranquil cruise on inland waterways. Its wrap-around windshield shelters all six passengers from wind and splash water; and should the weather turn nasty, the cockpit canopy can be assembled in a jiffy. The boat features a secure walkaround deck, good-sized berths for two, and helm seats that swivel for a cosy picnic when at anchor.