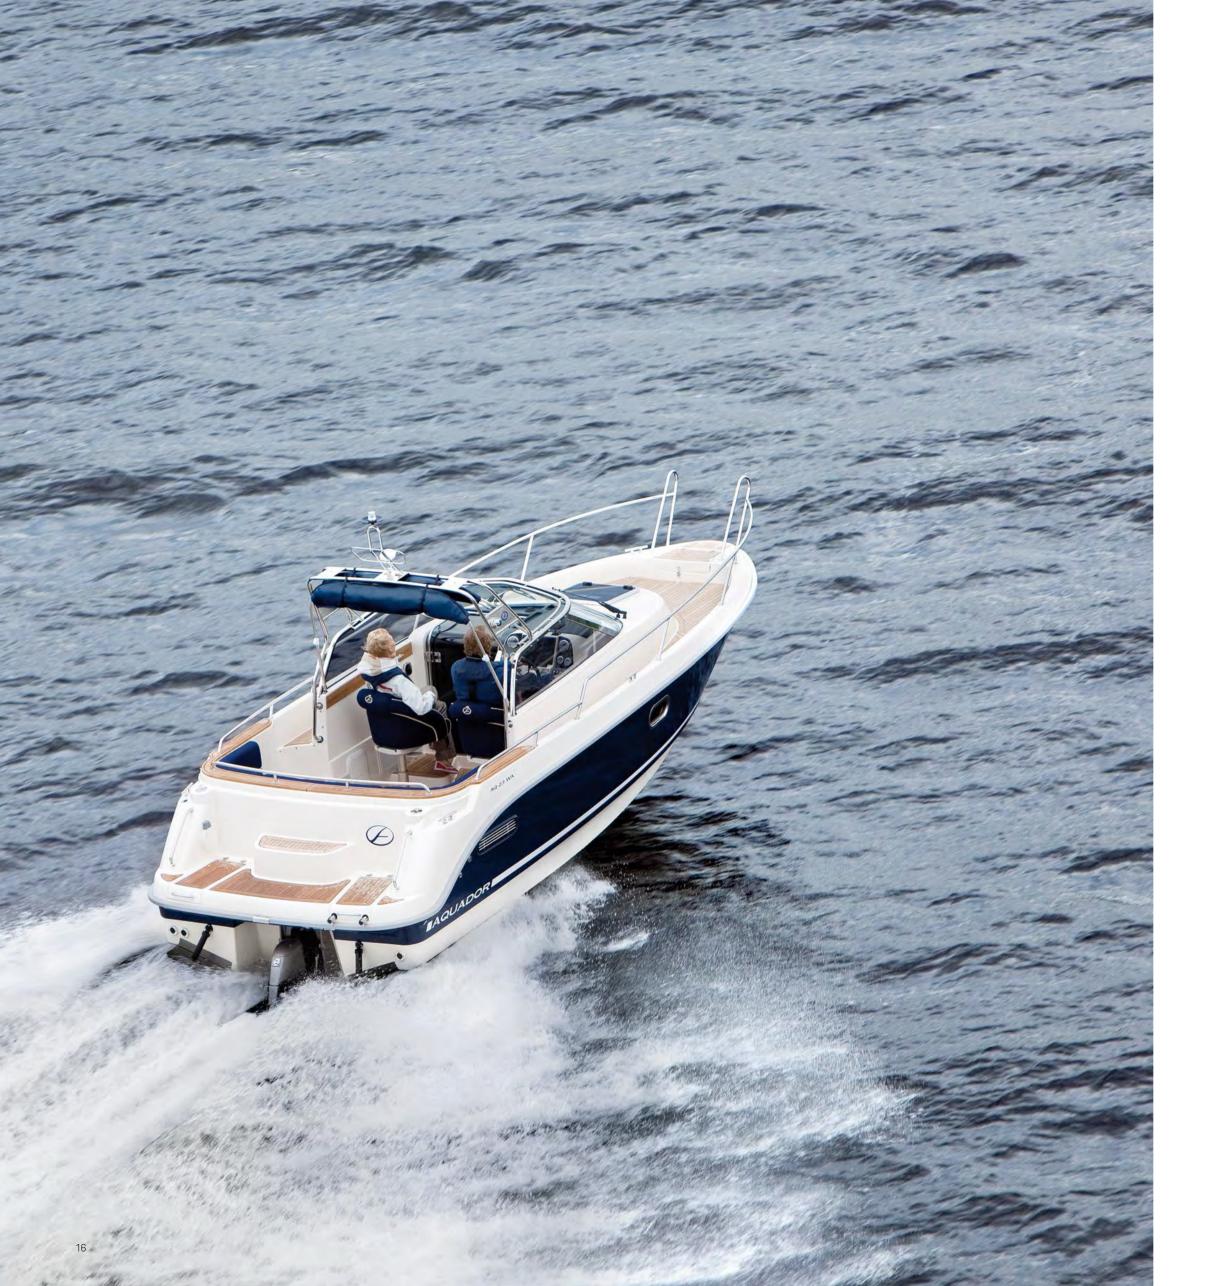

### AQUADOR 23 DAYCRUISER

The only true rival of this well-appointed daycruiser is its predecessor. Its generous cockpit can readily handle six adults for daycruising or a small family for comfortable overnighting. Stable and safe at all speeds, this sleek boat is noted for its superb handling. It features a bow-thruster for easy docking, a stylish Sunbrella quick-fix canopy that fully encloses the cockpit and bags of potential should you wish to customise.