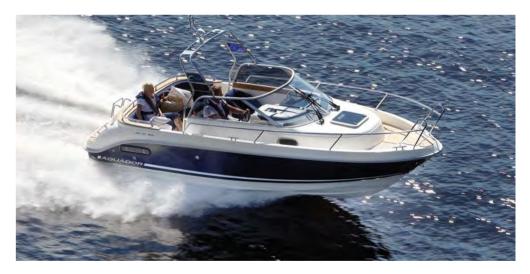

### AQUADOR 21 WALKAROUND sterndrive

This superbly responsive walkaround is great for an exhilarating ride on the waves or a tranquil cruise on inland waterways. Its wrap-around windshield shelters all six passengers from wind and splash water; and should the weather turn nasty, the cockpit canopy can be assembled in a jiffy. The boat features a secure walkaround deck, good-sized berths for two, and helm seats that swivel for a cosy picnic when at anchor.