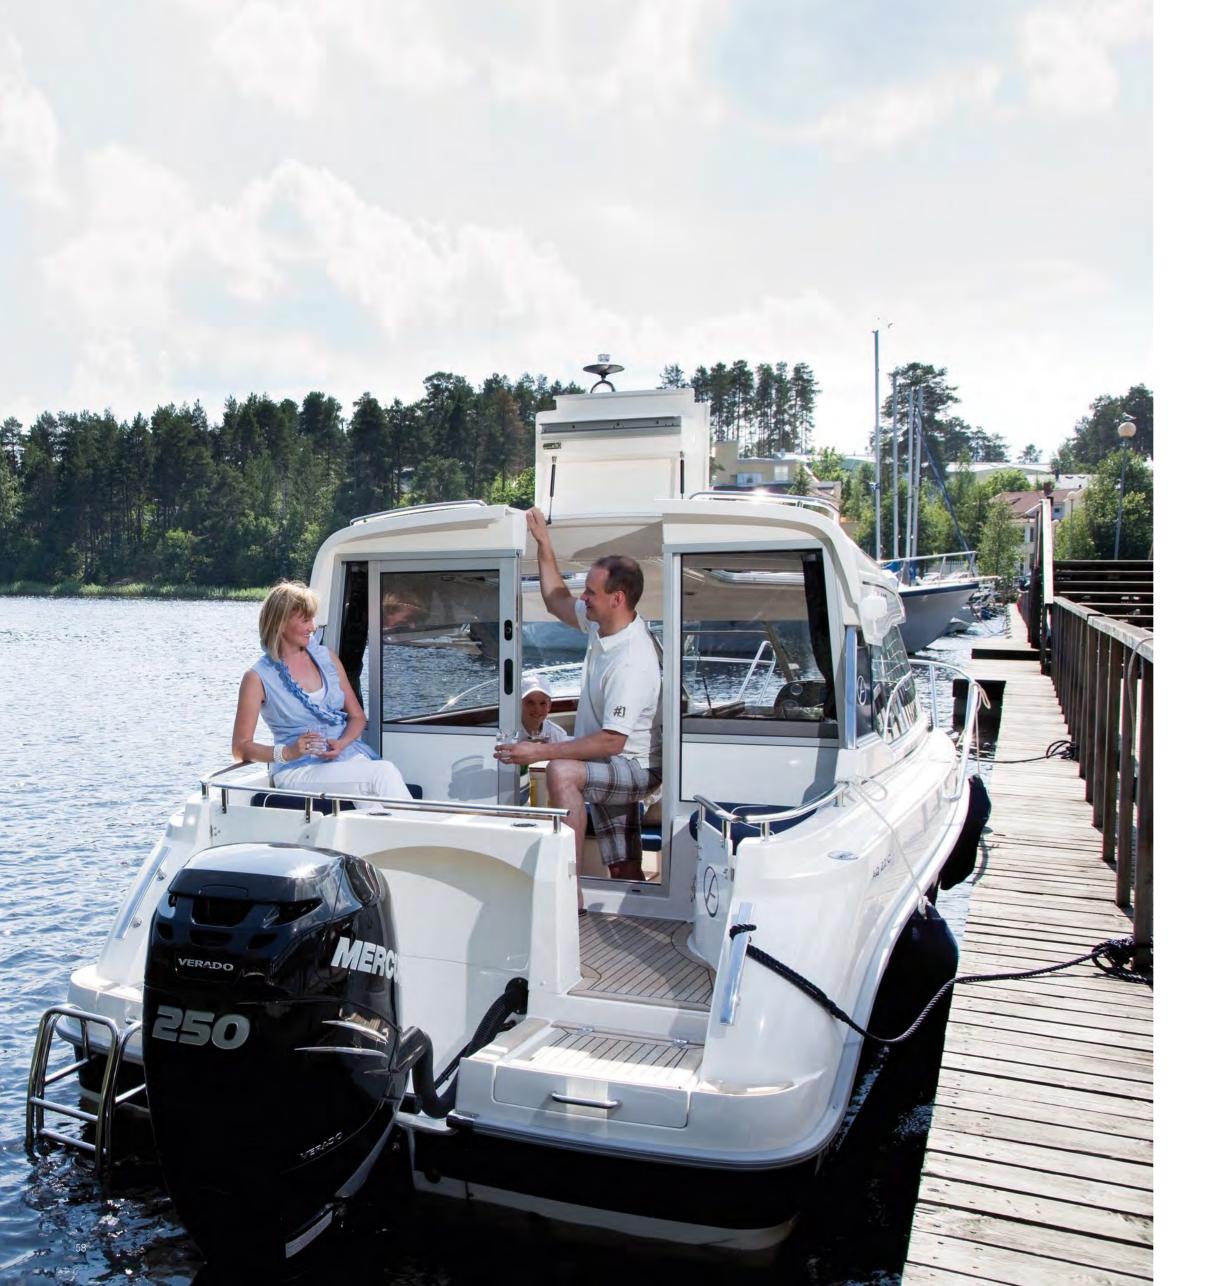

### AQUADOR 21 WALKAROUND sterndrive

This superbly responsive walkaround is great for an exhilarating ride on the waves or a tranquil cruise on inland waterways. Its wrap-around windshield shelters all six passengers from wind and splash water; and should the weather turn nasty, the cockpit canopy can be assembled in a jiffy. The boat features a secure walkaround deck, good-sized berths for two, and helm seats that swivel for a cosy picnic when at anchor.