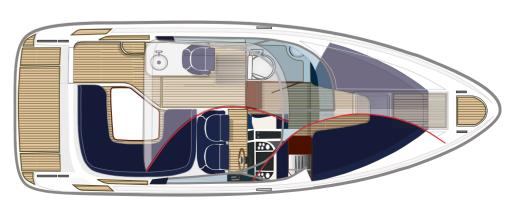

### **AQUADOR 33 HARDTOP**

The powerful and commodious 33HT redefines the whole concept of safety and boating comfort at sea. Loaded with premium features, this prestigious craft uniquely blends the attributes of both hardtop and walkaround boats and can easily accommodate a large party on long excursions. The boat's stable hull and dynamic performance greatly enhance its inshore-offshore capabilities.

#### TECHNICAL SPECIFICATIONS