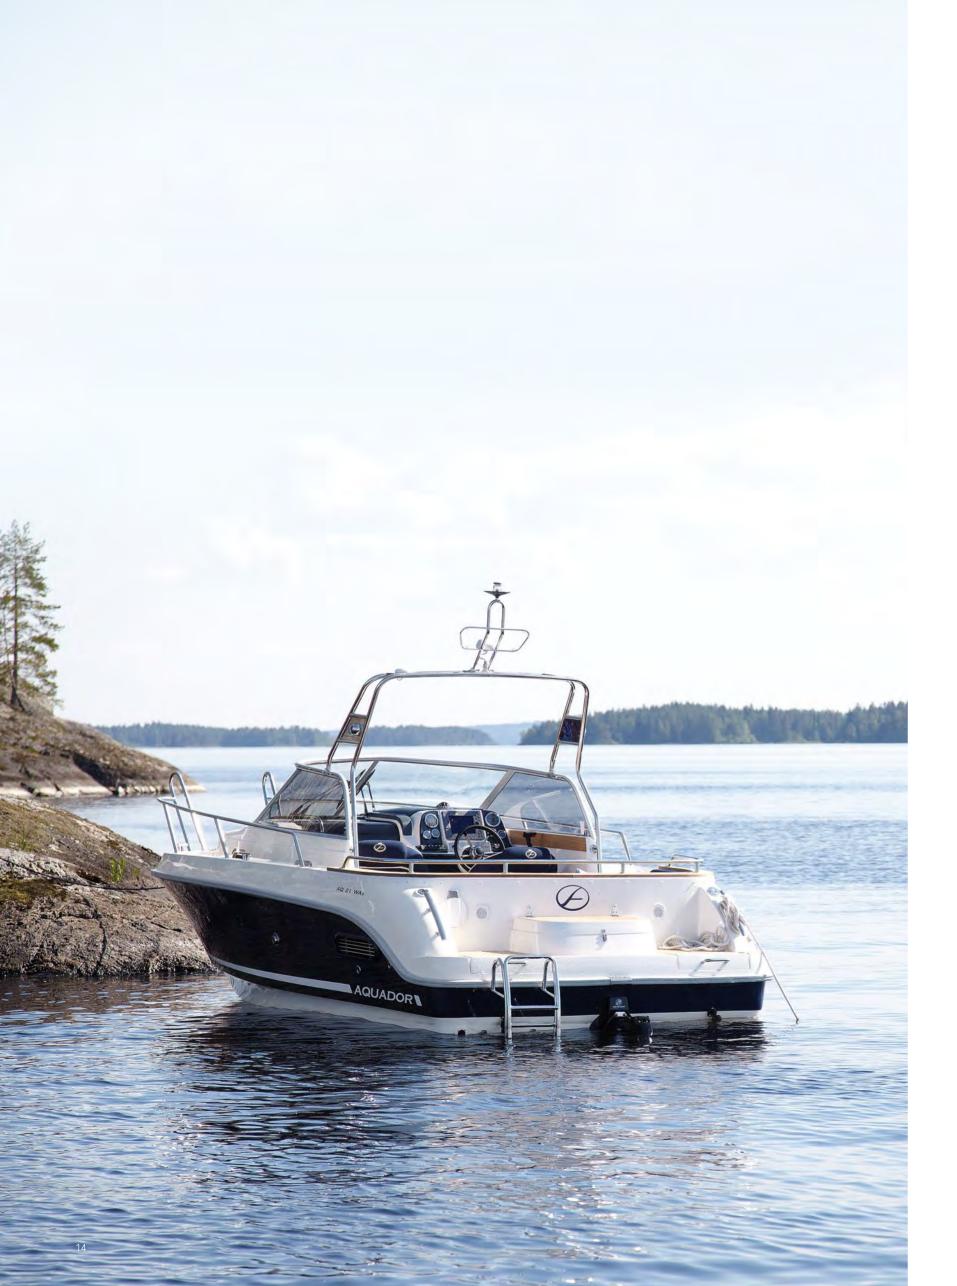

## AGUADOR 21 WALKAROUND evolution

Every inch of this versatile walkaround delivers on our promise to strive for perfection in everything we do. The roomy cockpit, sheltered by an effective wrap-around windshield and crowned by a smart Targa-bar, features snug swivel seats, ample grabrails and high-traction deck surfaces, making this purposeful boat ideal for fun-loving youngsters who crave excitement or mature couples who savour leisurely cruising.

### AQUADOR 21 WALKAROUND sterndrive

This superbly responsive walkaround is great for an exhilarating ride on the waves or a tranquil cruise on inland waterways. Its wrap-around windshield shelters all six passengers from wind and splash water; and should the weather turn nasty, the cockpit canopy can be assembled in a jiffy. The boat features a secure walkaround deck, good-sized berths for two, and helm seats that swivel for a cosy picnic when at anchor.