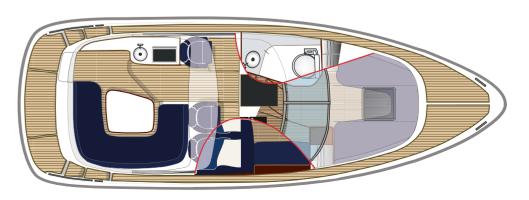

### AQUADOR 23 DAYCRUISER

The only true rival of this well-appointed daycruiser is its predecessor. Its generous cockpit can readily handle six adults for daycruising or a small family for comfortable overnighting. Stable and safe at all speeds, this sleek boat is noted for its superb handling. It features a bow-thruster for easy docking, a stylish Sunbrella quick-fix canopy that fully encloses the cockpit and bags of potential should you wish to customise.

#### TECHNICAL SPECIFICATIONS