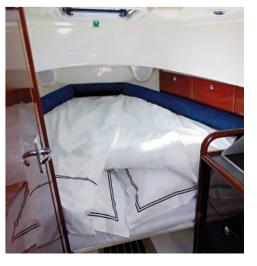

### AQUADOR 21 WALKAROUND sterndrive

This superbly responsive walkaround is great for an exhilarating ride on the waves or a tranquil cruise on inland waterways. Its wrap-around windshield shelters all six passengers from wind and splash water; and should the weather turn nasty, the cockpit canopy can be assembled in a jiffy. The boat features a secure walkaround deck, good-sized berths for two, and helm seats that swivel for a cosy picnic when at anchor.