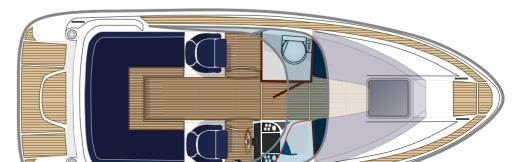

### AQUADOR 23 DAYCRUISER

The only true rival of this well-appointed daycruiser is its predecessor. Its generous cockpit can readily handle six adults for daycruising or a small family for comfortable overnighting. Stable and safe at all speeds, this sleek boat is noted for its superb handling. It features a bow-thruster for easy docking, a stylish Sunbrella quick-fix canopy that fully encloses the cockpit and bags of potential should you wish to customise.