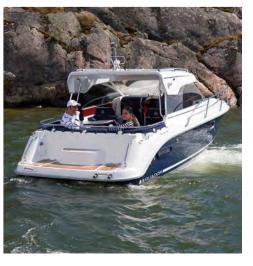

### AQUADOR 21 WALKAROUND sterndrive

This superbly responsive walkaround is great for an exhilarating ride on the waves or a tranquil cruise on inland waterways. Its wrap-around windshield shelters all six passengers from wind and splash water; and should the weather turn nasty, the cockpit canopy can be assembled in a jiffy. The boat features a secure walkaround deck, good-sized berths for two, and helm seats that swivel for a cosy picnic when at anchor.

# 21WAs

#### TECHNICAL SPECIFICATIONS