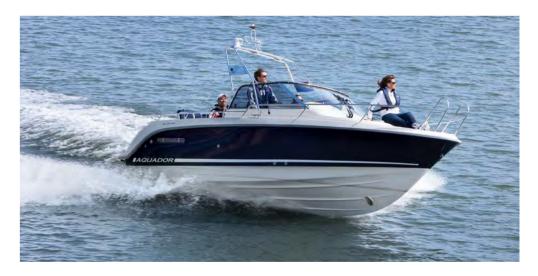

### AQUADOR 23 DAYCRUISER

The only true rival of this well-appointed daycruiser is its predecessor. Its generous cockpit can readily handle six adults for daycruising or a small family for comfortable overnighting. Stable and safe at all speeds, this sleek boat is noted for its superb handling. It features a bow-thruster for easy docking, a stylish Sunbrella quick-fix canopy that fully encloses the cockpit and bags of potential should you wish to customise.

#### TECHNICAL SPECIFICATIONS