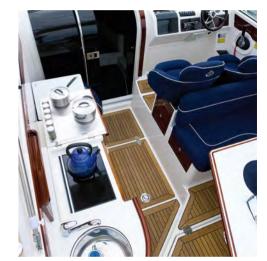

### AQUADOR 23 DAYCRUISER

The only true rival of this well-appointed daycruiser is its predecessor. Its generous cockpit can readily handle six adults for daycruising or a small family for comfortable overnighting. Stable and safe at all speeds, this sleek boat is noted for its superb handling. It features a bow-thruster for easy docking, a stylish Sunbrella quick-fix canopy that fully encloses the cockpit and bags of potential should you wish to customise.

#### TECHNICAL SPECIFICATIONS