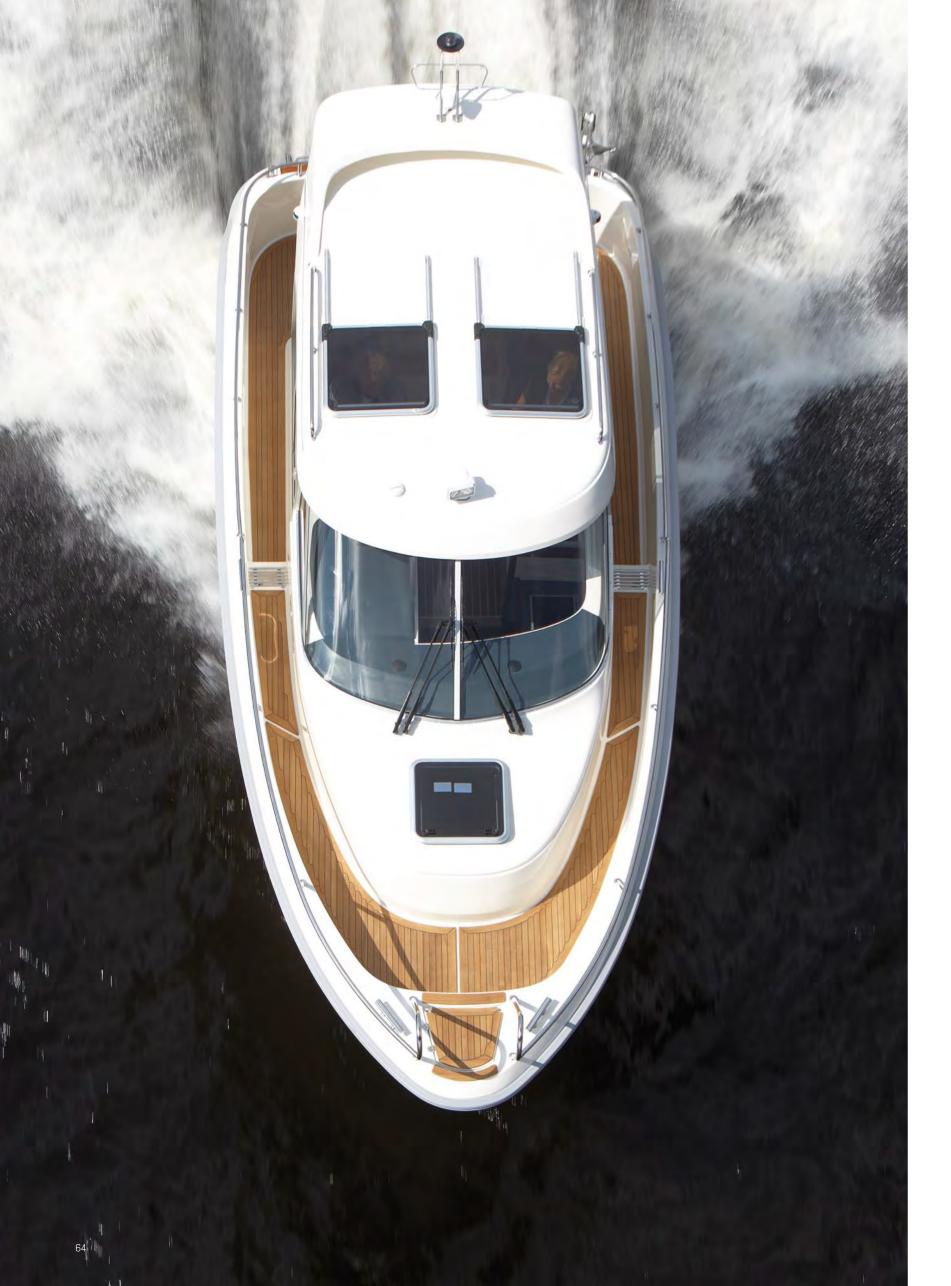

## **AQUADOR 32 CABIN**

The essence of Aquador in its purist form, this majestic cabin cruiser is designed for serious, high-comfort, all-weather cruising. Widely recognised for its high-spec features, outstanding visibility and sumptuous interior, every inch of this ingenious boat is utilised to full effect making each trip an intense experience for family and friends. This truly functional boat provides a soft ride with plenty of power in reserve.

#### TECHNICAL SPECIFICATIONS