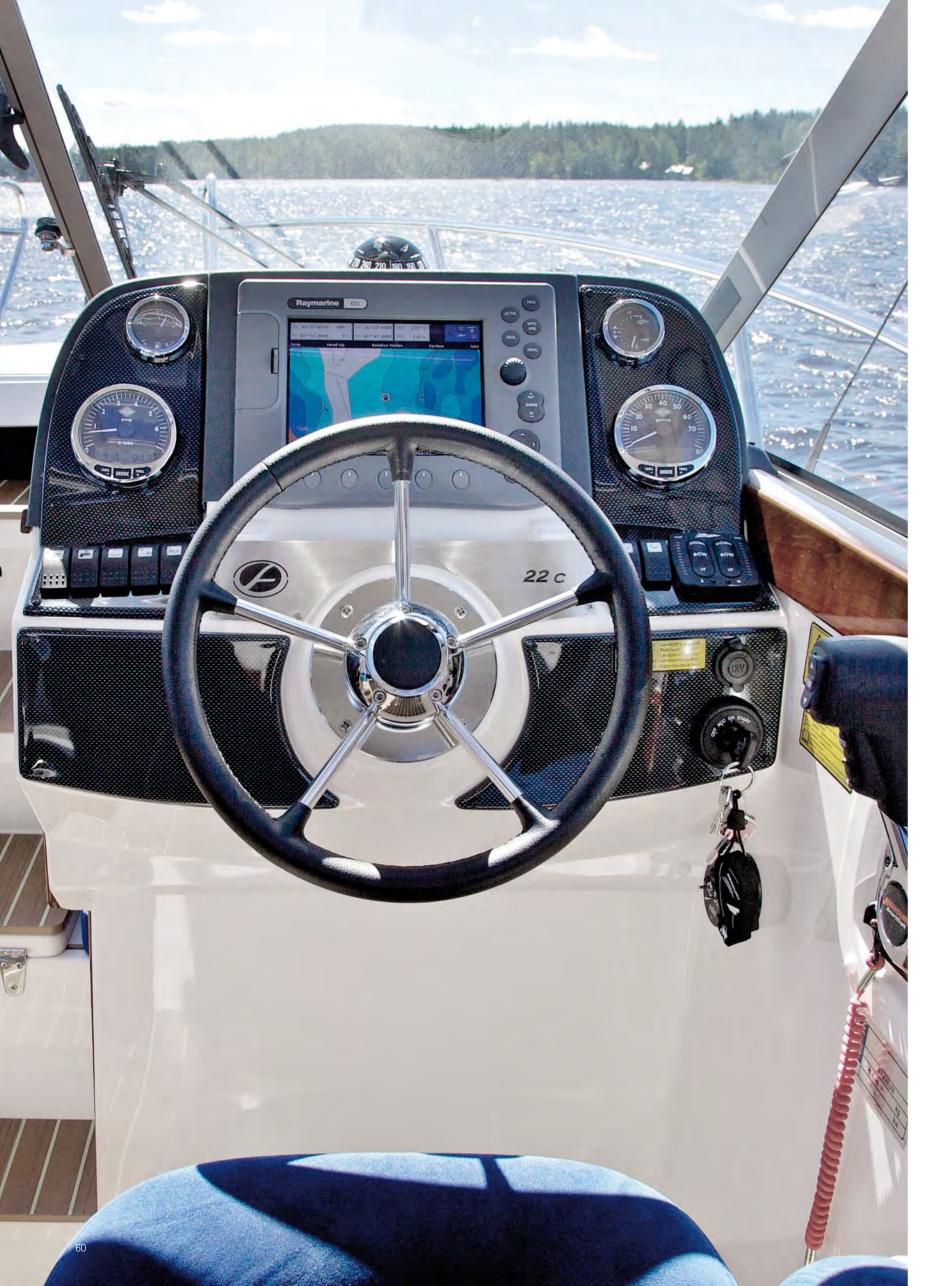

## **AQUADOR 22 CABIN**

The smallest Aquador with a fully-enclosed cabin, the impressive 22C incorporates a surprising number of features for its size. The bright, walk-through cabin and effortless all-round access above deck, coupled with high performance and excellent driveability, make this compact boat a wise choice for leisurely daycruising and overnight excursions. The boat features berths for four, a swimplatform and ample grabrails throughout.