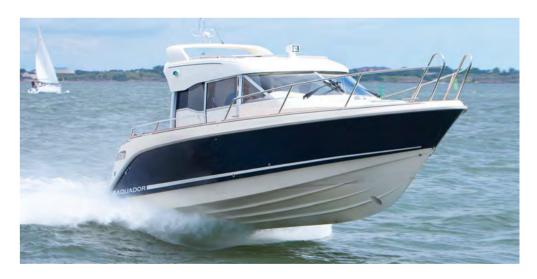

### AQUADOR 21 WALKAROUND sterndrive

This superbly responsive walkaround is great for an exhilarating ride on the waves or a tranquil cruise on inland waterways. Its wrap-around windshield shelters all six passengers from wind and splash water; and should the weather turn nasty, the cockpit canopy can be assembled in a jiffy. The boat features a secure walkaround deck, good-sized berths for two, and helm seats that swivel for a cosy picnic when at anchor.

# 21WAs