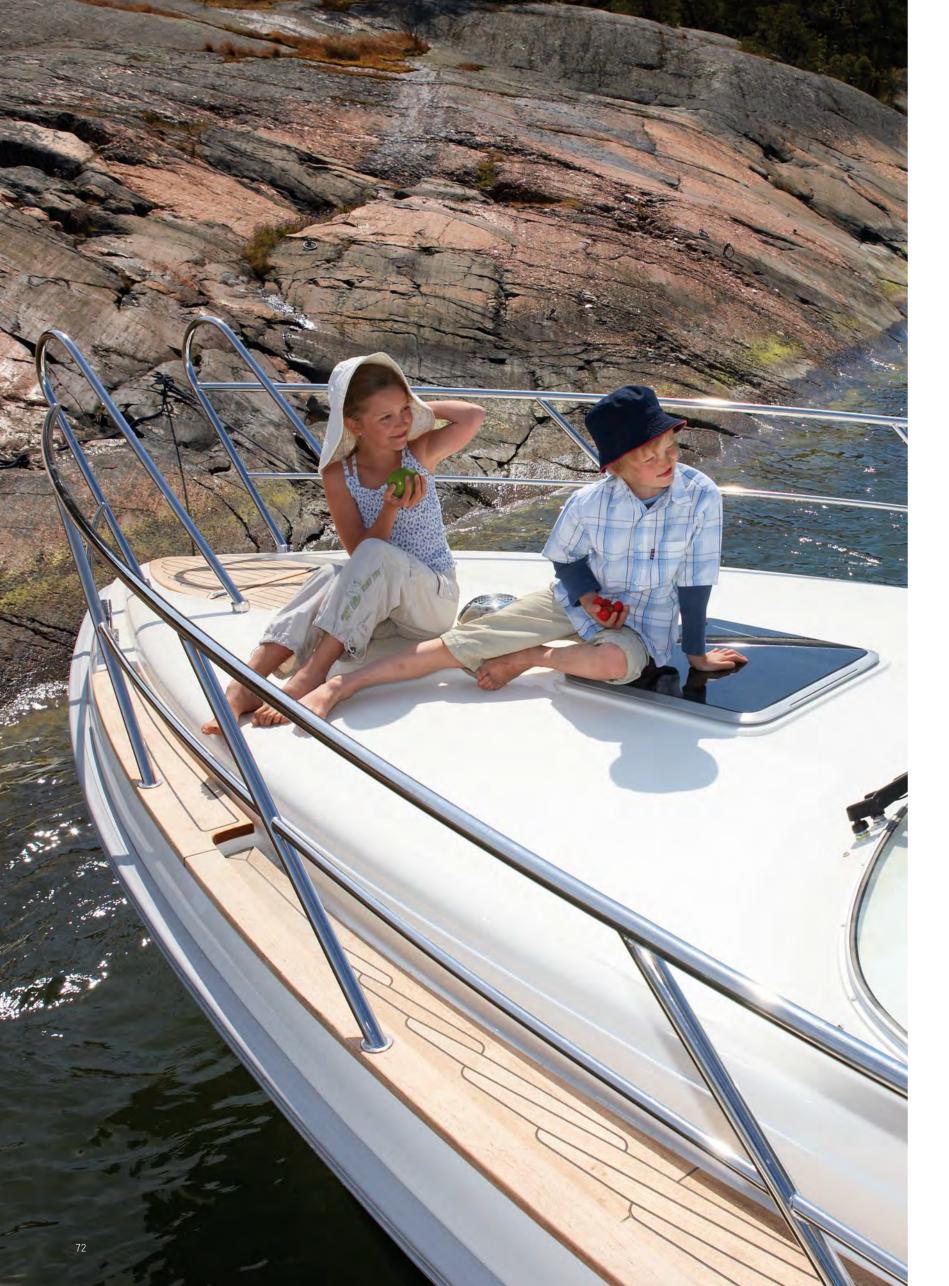

## AGUADOR 21 WALKAROUND evolution

Every inch of this versatile walkaround delivers on our promise to strive for perfection in everything we do. The roomy cockpit, sheltered by an effective wrap-around windshield and crowned by a smart Targa-bar, features snug swivel seats, ample grabrails and high-traction deck surfaces, making this purposeful boat ideal for fun-loving youngsters who crave excitement or mature couples who savour leisurely cruising.