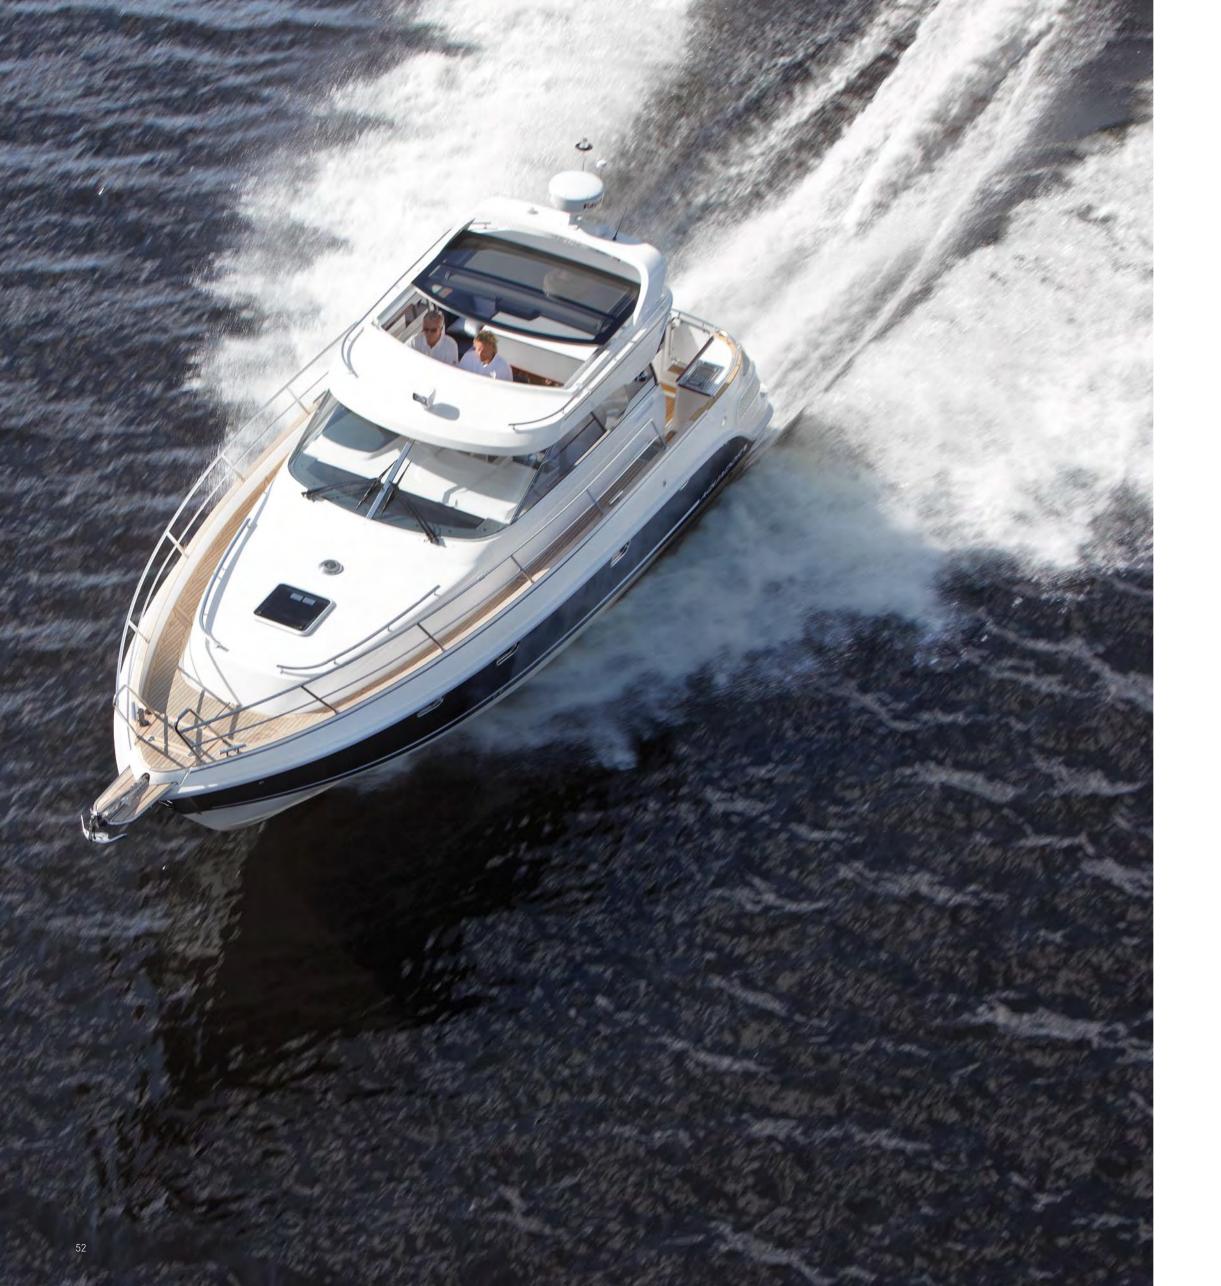

## **AQUADOR 35 CABIN**

Due to be launched in the near future, the prestigious 35C is for those boaters who have earned the right to indulge themselves. Indeed, a simple statement of luxury alone does not adequately explain what's behind this top-of-the-line Aquador. Ideal for safe, independent, all-weather cruising and fitted-out for extreme comfort, the 35C is truly the essence of Aquador's passion for perfection in design, precision engineering and performance.

Length 10.65m, Beam 3.45m.