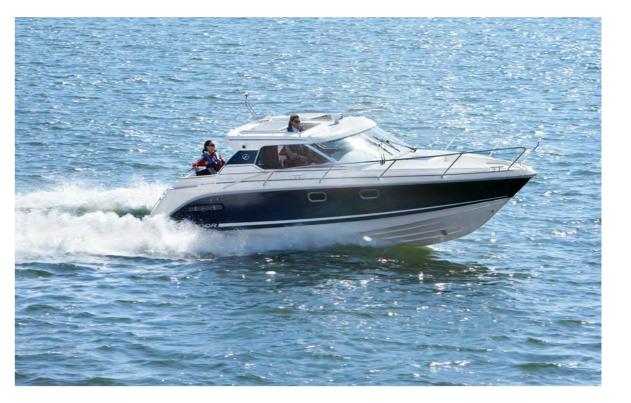

### AQUADOR 23 DAYCRUISER

The only true rival of this well-appointed daycruiser is its predecessor. Its generous cockpit can readily handle six adults for daycruising or a small family for comfortable overnighting. Stable and safe at all speeds, this sleek boat is noted for its superb handling. It features a bow-thruster for easy docking, a stylish Sunbrella quick-fix canopy that fully encloses the cockpit and bags of potential should you wish to customise.

#### TECHNICAL SPECIFICATIONS