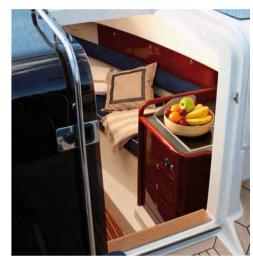

### AQUADOR 23 DAYCRUISER

The only true rival of this well-appointed daycruiser is its predecessor. Its generous cockpit can readily handle six adults for daycruising or a small family for comfortable overnighting. Stable and safe at all speeds, this sleek boat is noted for its superb handling. It features a bow-thruster for easy docking, a stylish Sunbrella quick-fix canopy that fully encloses the cockpit and bags of potential should you wish to customise.