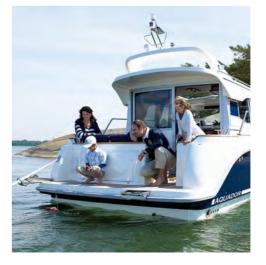

## AQUADOR 28 DAYCRUISER

The eye-catching 28DC admirably combines a high-performance hull with a bold design. Perfectly balanced between looks and sporting intent, the boat's handling in all weathers leaves competitors far in its wake. Indeed, everything about this daycruiser is first-rate, making for gracious living at anchor and when underway. The boat features a generous swim-platform, a secure walkaround deck and a great fore-deck for sun worshippers.

#### TECHNICAL SPECIFICATIONS