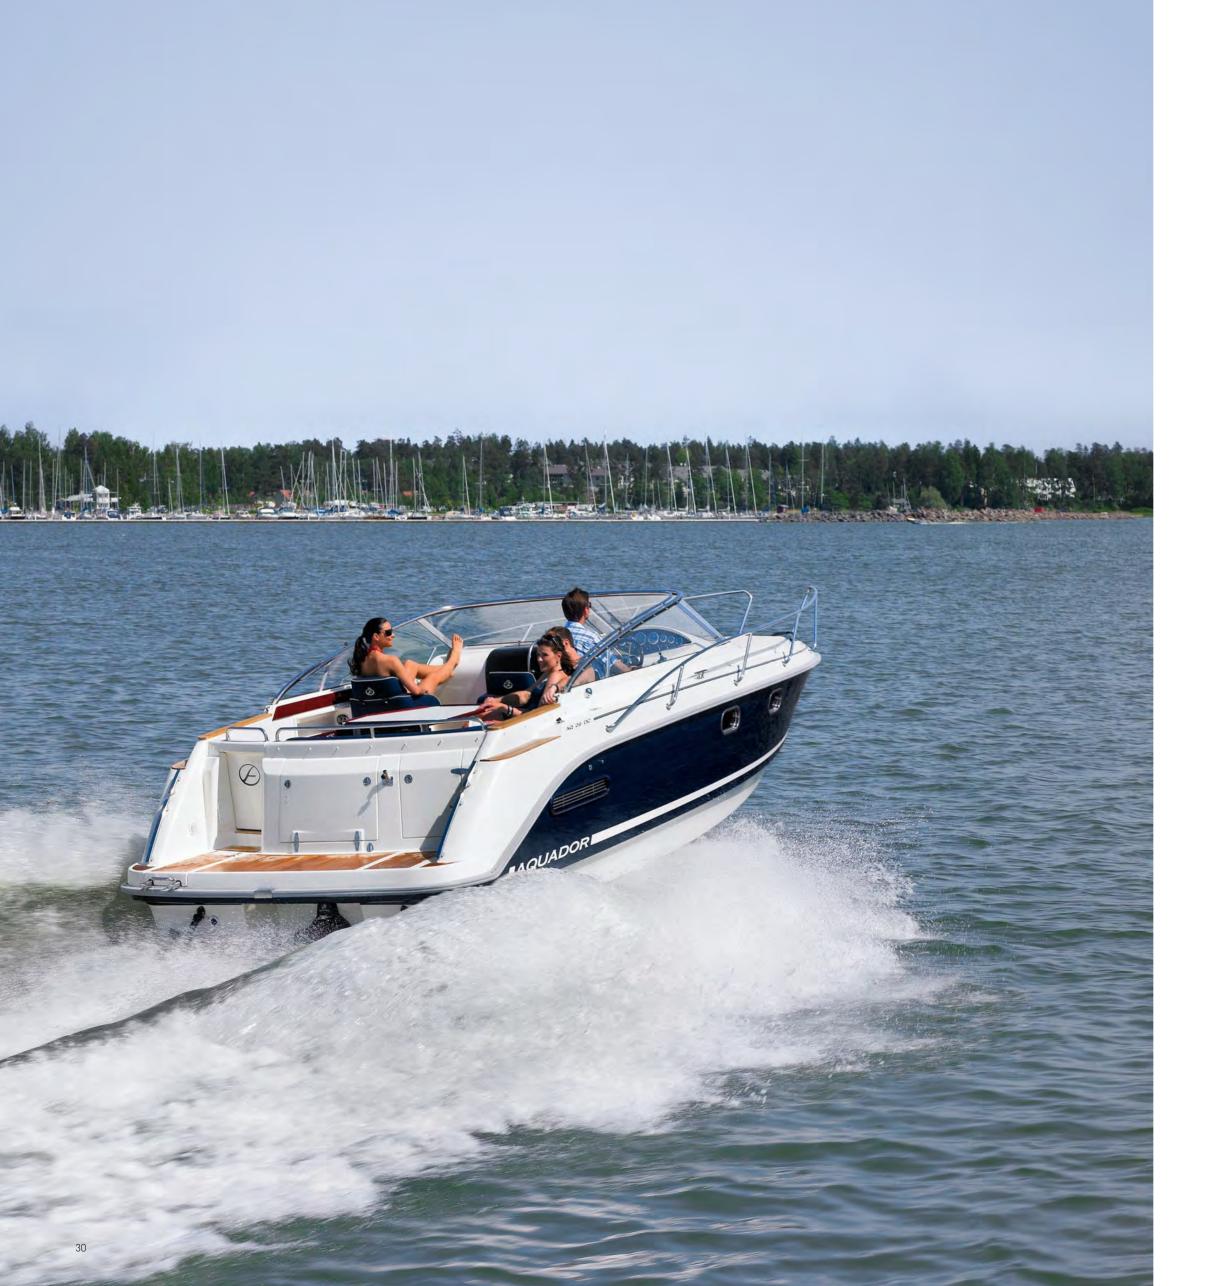

### AQUADOR 23 DAYCRUISER

The only true rival of this well-appointed daycruiser is its predecessor. Its generous cockpit can readily handle six adults for daycruising or a small family for comfortable overnighting. Stable and safe at all speeds, this sleek boat is noted for its superb handling. It features a bow-thruster for easy docking, a stylish Sunbrella quick-fix canopy that fully encloses the cockpit and bags of potential should you wish to customise.