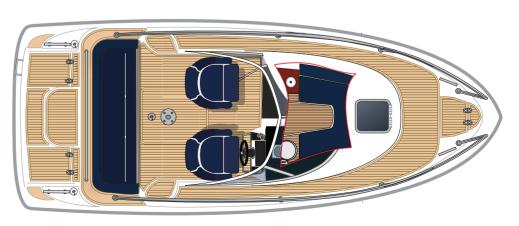

### AQUADOR 23 DAYCRUISER

The only true rival of this well-appointed daycruiser is its predecessor. Its generous cockpit can readily handle six adults for daycruising or a small family for comfortable overnighting. Stable and safe at all speeds, this sleek boat is noted for its superb handling. It features a bow-thruster for easy docking, a stylish Sunbrella quick-fix canopy that fully encloses the cockpit and bags of potential should you wish to customise.

#### TECHNICAL SPECIFICATIONS