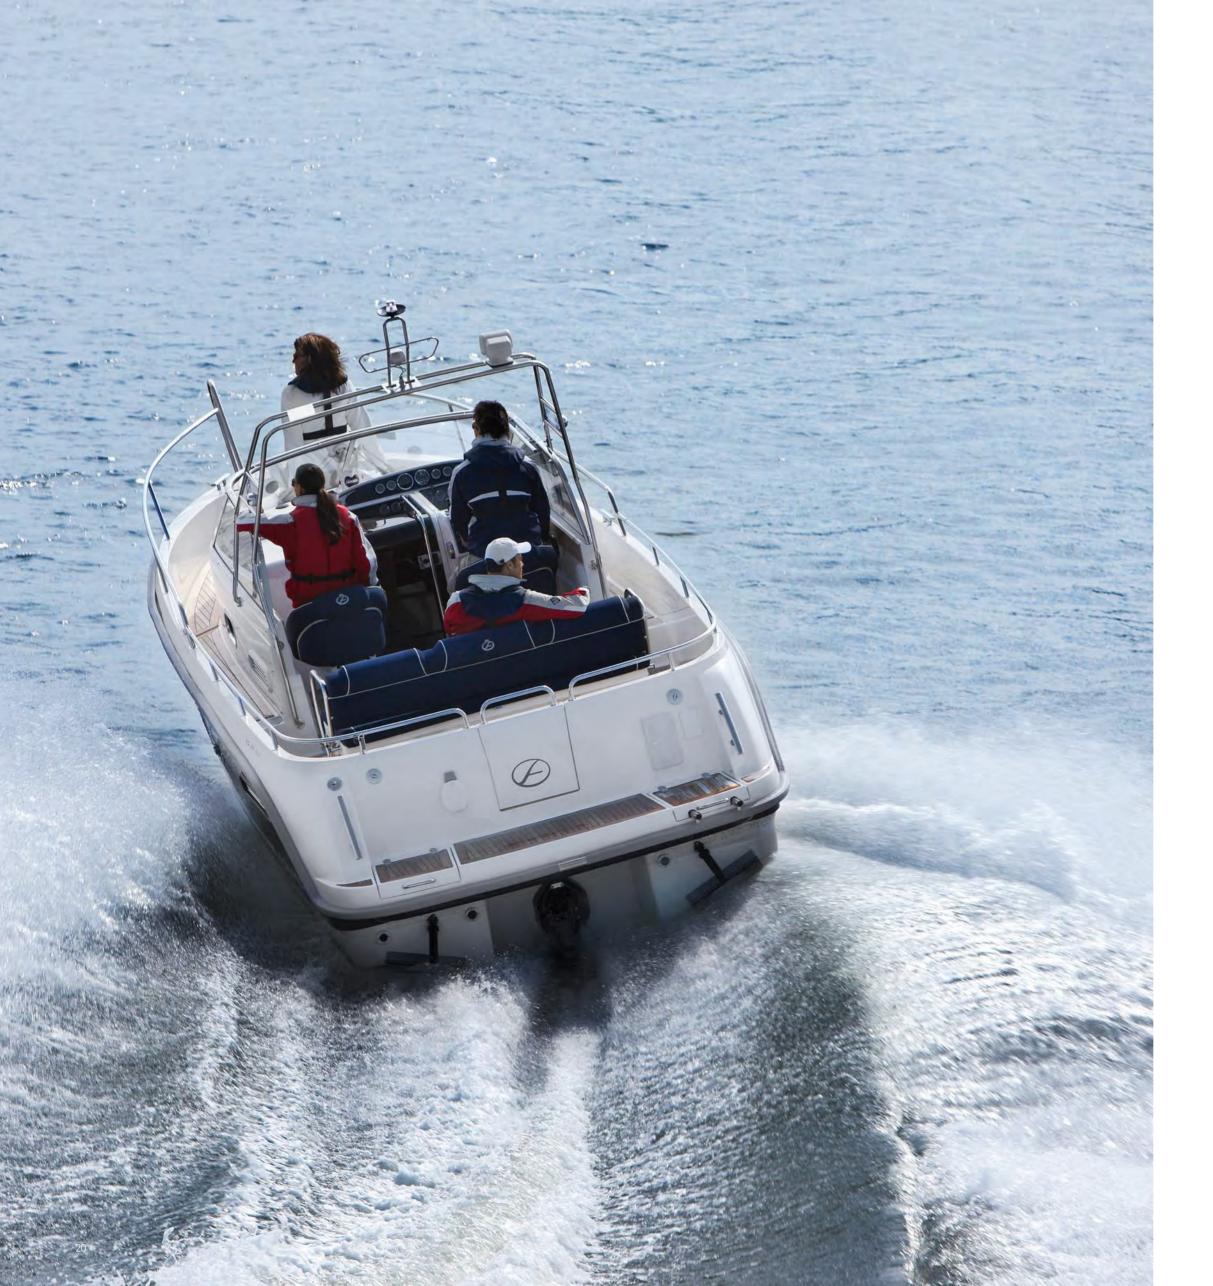

### AQUADOR 23 DAYCRUISER

The only true rival of this well-appointed daycruiser is its predecessor. Its generous cockpit can readily handle six adults for daycruising or a small family for comfortable overnighting. Stable and safe at all speeds, this sleek boat is noted for its superb handling. It features a bow-thruster for easy docking, a stylish Sunbrella quick-fix canopy that fully encloses the cockpit and bags of potential should you wish to customise.

#### TECHNICAL SPECIFICATIONS