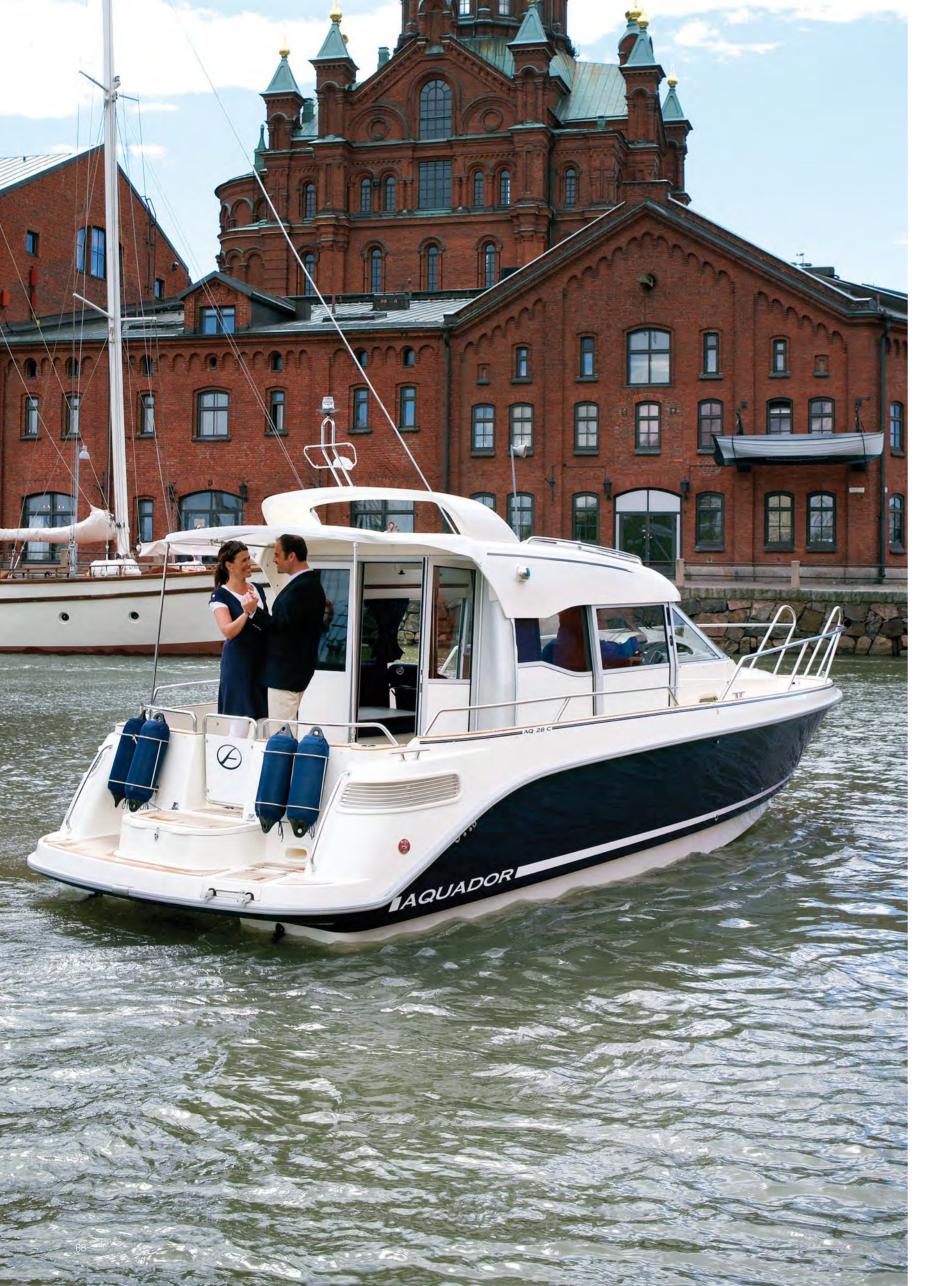

## AQUADOR 28 DAYCRUISER

The eye-catching 28DC admirably combines a high-performance hull with a bold design. Perfectly balanced between looks and sporting intent, the boat's handling in all weathers leaves competitors far in its wake. Indeed, everything about this daycruiser is first-rate, making for gracious living at anchor and when underway. The boat features a generous swim-platform, a secure walkaround deck and a great fore-deck for sun worshippers.