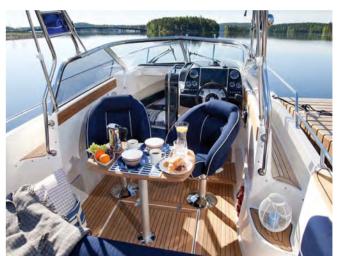

### AQUADOR 23 DAYCRUISER

The only true rival of this well-appointed daycruiser is its predecessor. Its generous cockpit can readily handle six adults for daycruising or a small family for comfortable overnighting. Stable and safe at all speeds, this sleek boat is noted for its superb handling. It features a bow-thruster for easy docking, a stylish Sunbrella quick-fix canopy that fully encloses the cockpit and bags of potential should you wish to customise.

#### TECHNICAL SPECIFICATIONS